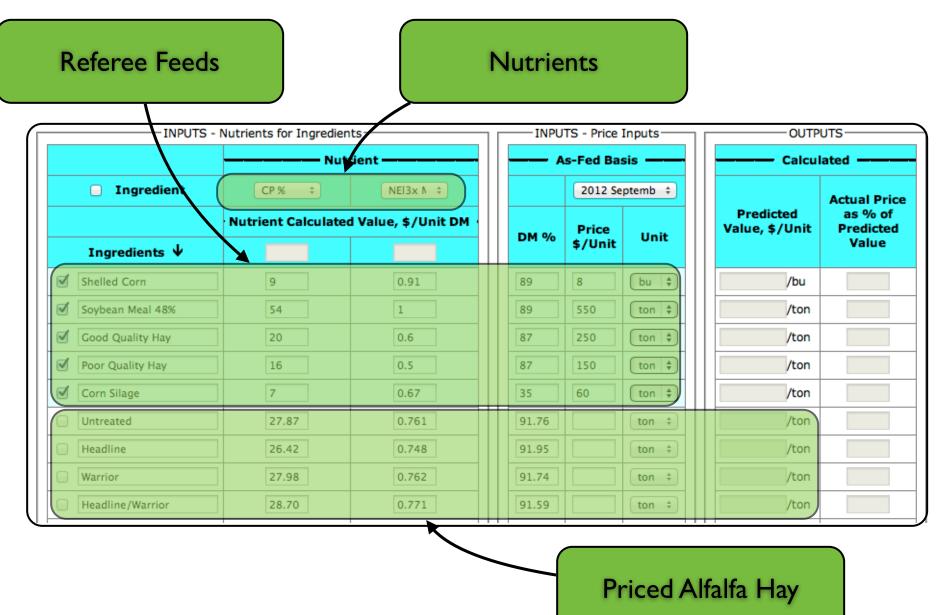

#### Value of a nutrient

Average value of referee feeds

### Pricing treated alfalfa hay

Fair price Justify treating?