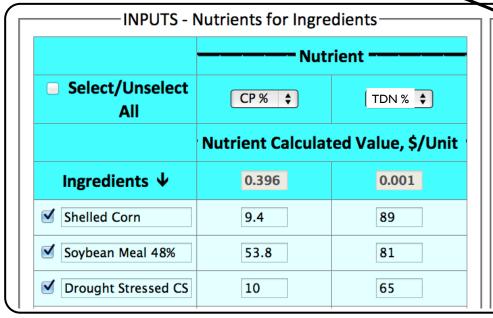

#### Value of a feed

Aggregated value of its nutrients

#### Value of a nutrient

Average value of referee feeds

#### Relative value

Calculated price vs. market price

|    |                         |       | ,     | <u></u>    |         |         |      | 11   | Dow          | nload | Sprea       | dsheet                            |
|----|-------------------------|-------|-------|------------|---------|---------|------|------|--------------|-------|-------------|-----------------------------------|
|    | A                       | В     | C     | D          | 2       |         | G    | /    |              |       | - P S.      |                                   |
| 1  | Ingredient              | RUP % | RDP % | NEI3x Mcal | Lipid % | peNDF % | Ca % | DM % | Price \$/Uni | Unit  | Predicted V | Actual Price as<br>% of Predicted |
| 2  | Shelled Corn            | 4.5   | 4.5   | 0.91       | 4.2     | 0       | 0.04 | 89   | 7.58         |       | 7.175       | 106                               |
| 3  | Soybean Meal 48%        | 21    | 33    | 1          | 1.1     | 0       | 0.35 | 89   | 462.7        |       | 457.83      | 101                               |
| 4  | Soybean Meal 44%        | 17.5  | 32.5  | 0.97       | 1.6     | 0       | 0.4  | 89   | 415.6011     |       | 421.416     |                                   |
| 5  | Soybean Meal, expeller  | 30    | 16    | 1.09       | 8       | 0       | 0.36 | 92   | 439.1505     |       | 540,529     | 81                                |
| 6  | Soybeans, raw           | 12    | 28    | 1.25       | 19      | 0       | 0.32 | 87   | 450          | ton   | 419.164     | 107                               |
| 7  | Soybeans, heated        | 22    | 21    | 1.24       | 19      | 0       | 0.26 | 92   | 700          | ton   | 513.416     |                                   |
| 8  | Good Quality Hay        | 6     | 14    | 0.6        |         | 35      | 1.3  | 87   | 260          | ton   | 208.104     | 125                               |
| 9  | Poor Quality Hay        | 4.8   | 11.2  | 0.5        | 2       | 50      | 1    | 87   | 201          | ton   | 170.824     | 118                               |
| 10 | Corn Silage             | 2.8   | 4.2   | 0.67       | 3.2     | 30      | 0.28 | 35   | 60           | ton   | 73.193      | 82                                |
| 11 | Distillers Dried Grains | 15    | 15    | 0.9        | 12      | 0       | 0.22 | 89   | 260          | ton   | 352.972     | 74                                |
| 12 | High-Moisture Corn      | 3.6   | 5.4   | 0.95       | 4.2     | 0       | 0.03 | 70   | 200          | ton   | 204.297     | 98                                |
| 13 | Tallow                  | 0     | 0     | 2.06       | 100     | 0       | 0    | 99   | 25           | cwt   | 24.841      | 101                               |
| 14 | Blood Meal              | 76    | 19    | 1.06       | 1.2     | 0       | 0.3  | 94   | 968          | ton   | 947.34      | 102                               |
| 15 | Urea                    | 0     | 287   | 0          | 0       | 0       | 0    | 99   | 500          | ton   | 500.27      | 100                               |
| 16 | Straw                   | 4     | 1     | 0.45       | 0.37    | 75      | 0.31 | 85   | 140          | ton   | 133.79      | 105                               |
| 17 | Soy Hulls               | 6     | 8     | 0.67       | 2.7     | 0       | 0.63 | 89   | 225          | ton   | 218.846     | 103                               |
| 18 | Corn Gluten Feed        | 7.5   | 16.5  | 0.79       | 3.5     | 0       | 0.7  | 89   | 242          | ton   | 272.393     | 89                                |
| 19 | Canola Meal, expeller   | 17    | 21    | 0.8        | 5.4     | 0       | 0.75 | 89   | 325          | ton   | 358.36      | 91                                |
| 20 | Canola Meal, solvent    | 13.5  | 24.5  | 0.74       | 1.5     | 0       | 0.75 | 89   | 400          | ton   | 322.765     | 124                               |
| 21 | Cottonseed Meal         | 20    | 25    | 0.78       | 1.9     | 0       | 0.2  | 89   | 350          | ton   | 384.871     | 91                                |
| 22 | Wheat Middlings         | 4.5   | 14    | 0.76       | 4.3     | 0       | 0.16 | 89   | 225          | ton   | 235.968     | 95                                |
| 23 | Whole Cottonseed        | 6     | 18    | 0.88       | 19.3    | 22      | 0.17 | 89   | 280          | ton   | 276.896     |                                   |
| 24 | Hi-Pro Distillers       | 22    | 22    | 0.9        | 4       | 0       | 0.22 | 89   | 300          | ton   | 423.894     | 71                                |
| 25 | Wet Distillers          | 12    | 18    | 0.92       | 15      | 0       | 0.22 | 45   | 105          | ton   | 170.317     | 62                                |
| 26 | Brewers Dried Grains    | 15    | 15    | 0.78       | 5.2     | 0       | 0.3  | 89   | 250          | ton   | 327.439     |                                   |
| 27 | Wet Brewers             | 12    | 18    | 0.78       | 5.2     | 0       | 0.35 | 25   | 75           | ton   | 86.468      | 87                                |
| 28 | Malt Sprouts            | 9     | 21    | 0.68       | 2.3     | 0       | 0.24 | 89   |              | ton   | 265.561     | 94                                |
| 29 | Sunflower Meal          | 8     | 21    | 0.63       | 1.4     | 0       | 0.48 | 89   | 275          | ton   | 246.346     |                                   |
| 30 | Beet Pulp               | 5     | 5     | 0.67       | 1.1     | 0       | 0.91 | 89   |              | ton   | 207.021     | 72                                |
| 31 | Hominy                  | 4     | 8     | 0.86       | 4.2     | 0       | 0.03 | 89   |              | ton   | 245.893     | 112                               |
| 32 | Linseed Meal            | 16    | 16    | 0.72       | 1.7     | 0       | 0.4  | 89   | 320          | ton   | 324.491     | 99                                |
| 33 | Molasses                | 2     | 4     | 0.8        | 0.2     | 0       | 1    | 89   | 165          | ton   | 212.136     |                                   |
| 34 | Corn Gluten Meal        | 42    | 23    | 1.08       | 2.5     | 0       | 0.06 | 89   | 730          | ton   | 630.736     |                                   |
| 35 | Wheat Bran              | 3.5   | 14    | 0.73       | 4.3     | 0       | 0.13 | 89   | 240          | ton   | 220.737     | 109                               |