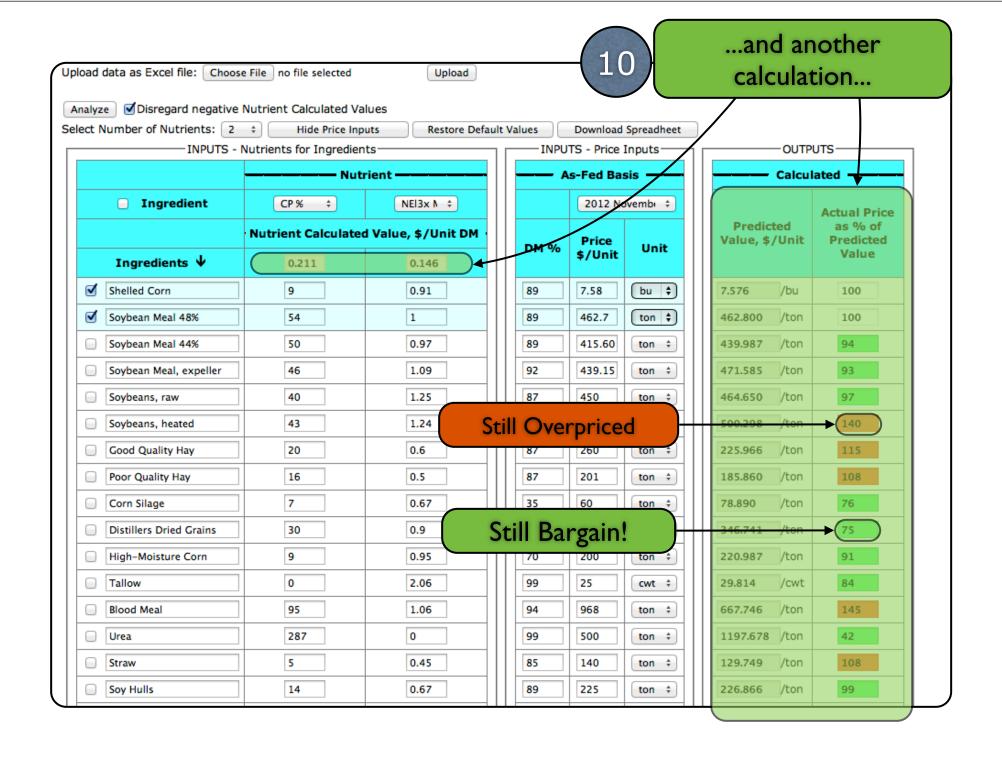

#### Value of a feed

Aggregated value of its nutrients

#### Value of a nutrient

Average value of referee feeds

#### Relative value

Calculated price vs. market price

|    |                         |       | ,     | <u></u>    |         |         |      | 11   | Dow          | nload | Sprea       | dsheet                            |
|----|-------------------------|-------|-------|------------|---------|---------|------|------|--------------|-------|-------------|-----------------------------------|
|    | A                       | В     | C     | D          | 2       |         | G    | /    |              |       | - P S.      |                                   |
| 1  | Ingredient              | RUP % | RDP % | NEI3x Mcal | Lipid % | peNDF % | Ca % | DM % | Price \$/Uni | Unit  | Predicted V | Actual Price as<br>% of Predicted |
| 2  | Shelled Corn            | 4.5   | 4.5   | 0.91       | 4.2     | 0       | 0.04 | 89   | 7.58         |       | 7.175       | 106                               |
| 3  | Soybean Meal 48%        | 21    | 33    | 1          | 1.1     | 0       | 0.35 | 89   | 462.7        |       | 457.83      | 101                               |
| 4  | Soybean Meal 44%        | 17.5  | 32.5  | 0.97       | 1.6     | 0       | 0.4  | 89   | 415.6011     |       | 421.416     |                                   |
| 5  | Soybean Meal, expeller  | 30    | 16    | 1.09       | 8       | 0       | 0.36 | 92   | 439.1505     |       | 540,529     | 81                                |
| 6  | Soybeans, raw           | 12    | 28    | 1.25       | 19      | 0       | 0.32 | 87   | 450          | ton   | 419.164     | 107                               |
| 7  | Soybeans, heated        | 22    | 21    | 1.24       | 19      | 0       | 0.26 | 92   | 700          | ton   | 513.416     |                                   |
| 8  | Good Quality Hay        | 6     | 14    | 0.6        |         | 35      | 1.3  | 87   | 260          | ton   | 208.104     | 125                               |
| 9  | Poor Quality Hay        | 4.8   | 11.2  | 0.5        | 2       | 50      | 1    | 87   | 201          | ton   | 170.824     | 118                               |
| 10 | Corn Silage             | 2.8   | 4.2   | 0.67       | 3.2     | 30      | 0.28 | 35   | 60           | ton   | 73.193      | 82                                |
| 11 | Distillers Dried Grains | 15    | 15    | 0.9        | 12      | 0       | 0.22 | 89   | 260          | ton   | 352.972     | 74                                |
| 12 | High-Moisture Corn      | 3.6   | 5.4   | 0.95       | 4.2     | 0       | 0.03 | 70   | 200          | ton   | 204.297     | 98                                |
| 13 | Tallow                  | 0     | 0     | 2.06       | 100     | 0       | 0    | 99   | 25           | cwt   | 24.841      | 101                               |
| 14 | Blood Meal              | 76    | 19    | 1.06       | 1.2     | 0       | 0.3  | 94   | 968          | ton   | 947.34      | 102                               |
| 15 | Urea                    | 0     | 287   | 0          | 0       | 0       | 0    | 99   | 500          | ton   | 500.27      | 100                               |
| 16 | Straw                   | 4     | 1     | 0.45       | 0.37    | 75      | 0.31 | 85   | 140          | ton   | 133.79      | 105                               |
| 17 | Soy Hulls               | 6     | 8     | 0.67       | 2.7     | 0       | 0.63 | 89   | 225          | ton   | 218.846     | 103                               |
| 18 | Corn Gluten Feed        | 7.5   | 16.5  | 0.79       | 3.5     | 0       | 0.7  | 89   | 242          | ton   | 272.393     | 89                                |
| 19 | Canola Meal, expeller   | 17    | 21    | 0.8        | 5.4     | 0       | 0.75 | 89   | 325          | ton   | 358.36      | 91                                |
| 20 | Canola Meal, solvent    | 13.5  | 24.5  | 0.74       | 1.5     | 0       | 0.75 | 89   | 400          | ton   | 322.765     | 124                               |
| 21 | Cottonseed Meal         | 20    | 25    | 0.78       | 1.9     | 0       | 0.2  | 89   | 350          | ton   | 384.871     | 91                                |
| 22 | Wheat Middlings         | 4.5   | 14    | 0.76       | 4.3     | 0       | 0.16 | 89   | 225          | ton   | 235.968     | 95                                |
| 23 | Whole Cottonseed        | 6     | 18    | 0.88       | 19.3    | 22      | 0.17 | 89   | 280          | ton   | 276.896     |                                   |
| 24 | Hi-Pro Distillers       | 22    | 22    | 0.9        | 4       | 0       | 0.22 | 89   | 300          | ton   | 423.894     | 71                                |
| 25 | Wet Distillers          | 12    | 18    | 0.92       | 15      | 0       | 0.22 | 45   | 105          | ton   | 170.317     | 62                                |
| 26 | Brewers Dried Grains    | 15    | 15    | 0.78       | 5.2     | 0       | 0.3  | 89   | 250          | ton   | 327.439     |                                   |
| 27 | Wet Brewers             | 12    | 18    | 0.78       | 5.2     | 0       | 0.35 | 25   | 75           | ton   | 86.468      | 87                                |
| 28 | Malt Sprouts            | 9     | 21    | 0.68       | 2.3     | 0       | 0.24 | 89   |              | ton   | 265.561     | 94                                |
| 29 | Sunflower Meal          | 8     | 21    | 0.63       | 1.4     | 0       | 0.48 | 89   | 275          | ton   | 246.346     |                                   |
| 30 | Beet Pulp               | 5     | 5     | 0.67       | 1.1     | 0       | 0.91 | 89   |              | ton   | 207.021     | 72                                |
| 31 | Hominy                  | 4     | 8     | 0.86       | 4.2     | 0       | 0.03 | 89   |              | ton   | 245.893     | 112                               |
| 32 | Linseed Meal            | 16    | 16    | 0.72       | 1.7     | 0       | 0.4  | 89   | 320          | ton   | 324.491     | 99                                |
| 33 | Molasses                | 2     | 4     | 0.8        | 0.2     | 0       | 1    | 89   | 165          | ton   | 212.136     |                                   |
| 34 | Corn Gluten Meal        | 42    | 23    | 1.08       | 2.5     | 0       | 0.06 | 89   | 730          | ton   | 630.736     |                                   |
| 35 | Wheat Bran              | 3.5   | 14    | 0.73       | 4.3     | 0       | 0.13 | 89   | 240          | ton   | 220.737     | 109                               |