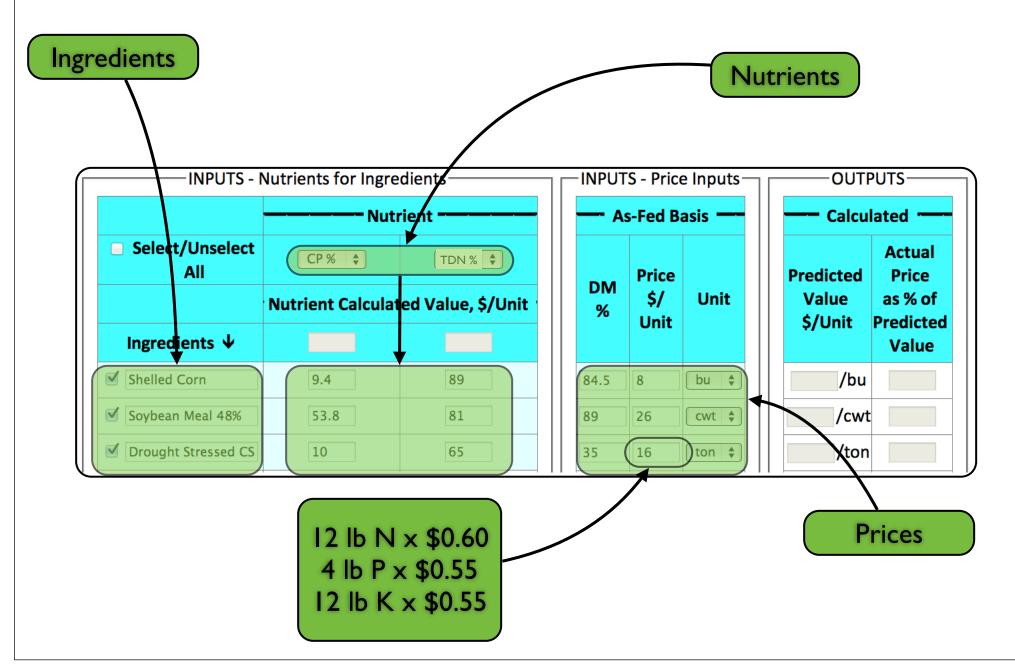

### How FeedVal Does it?

#### Value of a feed

Aggregated value of its nutrients

#### Value of a nutrient

Average value of referee feeds

#### Relative value

Calculated price vs. market price

|    |                         |       | ,     | <u></u>    |         |         |      | 11   | Dow          | nload | Sprea       | dsheet                            |
|----|-------------------------|-------|-------|------------|---------|---------|------|------|--------------|-------|-------------|-----------------------------------|
|    | A                       | В     | C     | D          | 2       |         | G    | /    |              |       | - P S.      |                                   |
| 1  | Ingredient              | RUP % | RDP % | NEI3x Mcal | Lipid % | peNDF % | Ca % | DM % | Price \$/Uni | Unit  | Predicted V | Actual Price as<br>% of Predicted |
| 2  | Shelled Corn            | 4.5   | 4.5   | 0.91       | 4.2     | 0       | 0.04 | 89   | 7.58         |       | 7.175       | 106                               |
| 3  | Soybean Meal 48%        | 21    | 33    | 1          | 1.1     | 0       | 0.35 | 89   | 462.7        |       | 457.83      | 101                               |
| 4  | Soybean Meal 44%        | 17.5  | 32.5  | 0.97       | 1.6     | 0       | 0.4  | 89   | 415.6011     |       | 421.416     |                                   |
| 5  | Soybean Meal, expeller  | 30    | 16    | 1.09       | 8       | 0       | 0.36 | 92   | 439.1505     |       | 540,529     | 81                                |
| 6  | Soybeans, raw           | 12    | 28    | 1.25       | 19      | 0       | 0.32 | 87   | 450          | ton   | 419.164     | 107                               |
| 7  | Soybeans, heated        | 22    | 21    | 1.24       | 19      | 0       | 0.26 | 92   | 700          | ton   | 513.416     |                                   |
| 8  | Good Quality Hay        | 6     | 14    | 0.6        |         | 35      | 1.3  | 87   | 260          | ton   | 208.104     | 125                               |
| 9  | Poor Quality Hay        | 4.8   | 11.2  | 0.5        | 2       | 50      | 1    | 87   | 201          | ton   | 170.824     | 118                               |
| 10 | Corn Silage             | 2.8   | 4.2   | 0.67       | 3.2     | 30      | 0.28 | 35   | 60           | ton   | 73.193      | 82                                |
| 11 | Distillers Dried Grains | 15    | 15    | 0.9        | 12      | 0       | 0.22 | 89   | 260          | ton   | 352.972     | 74                                |
| 12 | High-Moisture Corn      | 3.6   | 5.4   | 0.95       | 4.2     | 0       | 0.03 | 70   | 200          | ton   | 204.297     | 98                                |
| 13 | Tallow                  | 0     | 0     | 2.06       | 100     | 0       | 0    | 99   | 25           | cwt   | 24.841      | 101                               |
| 14 | Blood Meal              | 76    | 19    | 1.06       | 1.2     | 0       | 0.3  | 94   | 968          | ton   | 947.34      | 102                               |
| 15 | Urea                    | 0     | 287   | 0          | 0       | 0       | 0    | 99   | 500          | ton   | 500.27      | 100                               |
| 16 | Straw                   | 4     | 1     | 0.45       | 0.37    | 75      | 0.31 | 85   | 140          | ton   | 133.79      | 105                               |
| 17 | Soy Hulls               | 6     | 8     | 0.67       | 2.7     | 0       | 0.63 | 89   | 225          | ton   | 218.846     | 103                               |
| 18 | Corn Gluten Feed        | 7.5   | 16.5  | 0.79       | 3.5     | 0       | 0.7  | 89   | 242          | ton   | 272.393     | 89                                |
| 19 | Canola Meal, expeller   | 17    | 21    | 0.8        | 5.4     | 0       | 0.75 | 89   | 325          | ton   | 358.36      | 91                                |
| 20 | Canola Meal, solvent    | 13.5  | 24.5  | 0.74       | 1.5     | 0       | 0.75 | 89   | 400          | ton   | 322.765     | 124                               |
| 21 | Cottonseed Meal         | 20    | 25    | 0.78       | 1.9     | 0       | 0.2  | 89   | 350          | ton   | 384.871     | 91                                |
| 22 | Wheat Middlings         | 4.5   | 14    | 0.76       | 4.3     | 0       | 0.16 | 89   | 225          | ton   | 235.968     | 95                                |
| 23 | Whole Cottonseed        | 6     | 18    | 0.88       | 19.3    | 22      | 0.17 | 89   | 280          | ton   | 276.896     |                                   |
| 24 | Hi-Pro Distillers       | 22    | 22    | 0.9        | 4       | 0       | 0.22 | 89   | 300          | ton   | 423.894     | 71                                |
| 25 | Wet Distillers          | 12    | 18    | 0.92       | 15      | 0       | 0.22 | 45   | 105          | ton   | 170.317     | 62                                |
| 26 | Brewers Dried Grains    | 15    | 15    | 0.78       | 5.2     | 0       | 0.3  | 89   | 250          | ton   | 327.439     |                                   |
| 27 | Wet Brewers             | 12    | 18    | 0.78       | 5.2     | 0       | 0.35 | 25   | 75           | ton   | 86.468      | 87                                |
| 28 | Malt Sprouts            | 9     | 21    | 0.68       | 2.3     | 0       | 0.24 | 89   |              | ton   | 265.561     | 94                                |
| 29 | Sunflower Meal          | 8     | 21    | 0.63       | 1.4     | 0       | 0.48 | 89   | 275          | ton   | 246.346     |                                   |
| 30 | Beet Pulp               | 5     | 5     | 0.67       | 1.1     | 0       | 0.91 | 89   |              | ton   | 207.021     | 72                                |
| 31 | Hominy                  | 4     | 8     | 0.86       | 4.2     | 0       | 0.03 | 89   |              | ton   | 245.893     | 112                               |
| 32 | Linseed Meal            | 16    | 16    | 0.72       | 1.7     | 0       | 0.4  | 89   | 320          | ton   | 324.491     | 99                                |
| 33 | Molasses                | 2     | 4     | 0.8        | 0.2     | 0       | 1    | 89   | 165          | ton   | 212.136     |                                   |
| 34 | Corn Gluten Meal        | 42    | 23    | 1.08       | 2.5     | 0       | 0.06 | 89   | 730          | ton   | 630.736     |                                   |
| 35 | Wheat Bran              | 3.5   | 14    | 0.73       | 4.3     | 0       | 0.13 | 89   | 240          | ton   | 220.737     | 109                               |

### Pricing drought stressed corn silage

Assessment according to nutrient content