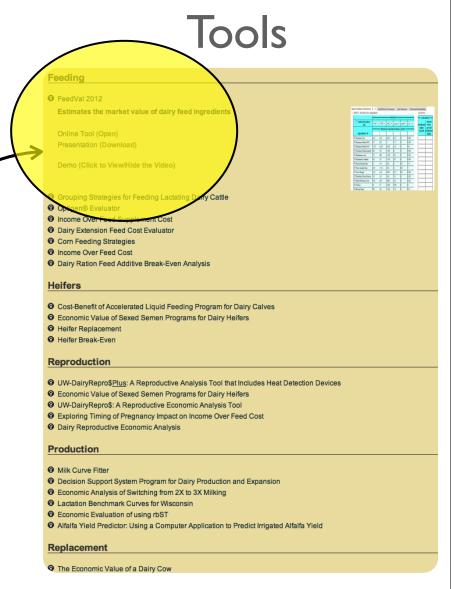

# FeedVal: An Online Decision Tool to Interactively Estimate Market Value of Dairy Feed Ingredients

Victor E. Cabrera

University of Wisconsin-Madison

2013 Symposium and Annual Meeting Midwest Forage Association. 01/23/13

### What is FeedVal?

### What FeedVal Does?

### How FeedVal Does it?

### FeedVal Applications