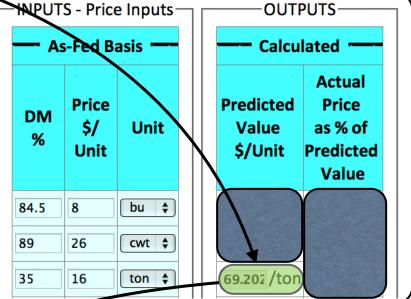

#### Relative value

Calculated price vs. market price

|    |                         |       | ,     | <u></u>    |         |         |      | 11   | Dow          | nload | Sprea       | dsheet                            |
|----|-------------------------|-------|-------|------------|---------|---------|------|------|--------------|-------|-------------|-----------------------------------|
|    | A                       | В     | C     | D          | 2       |         | G    | /    |              |       | - P S.      |                                   |
| 1  | Ingredient              | RUP % | RDP % | NEI3x Mcal | Lipid % | peNDF % | Ca % | DM % | Price \$/Uni | Unit  | Predicted V | Actual Price as<br>% of Predicted |
| 2  | Shelled Corn            | 4.5   | 4.5   | 0.91       | 4.2     | 0       | 0.04 | 89   | 7.58         |       | 7.175       | 106                               |
| 3  | Soybean Meal 48%        | 21    | 33    | 1          | 1.1     | 0       | 0.35 | 89   | 462.7        |       | 457.83      | 101                               |
| 4  | Soybean Meal 44%        | 17.5  | 32.5  | 0.97       | 1.6     | 0       | 0.4  | 89   | 415.6011     |       | 421.416     |                                   |
| 5  | Soybean Meal, expeller  | 30    | 16    | 1.09       | 8       | 0       | 0.36 | 92   | 439.1505     |       | 540,529     | 81                                |
| 6  | Soybeans, raw           | 12    | 28    | 1.25       | 19      | 0       | 0.32 | 87   | 450          | ton   | 419.164     | 107                               |
| 7  | Soybeans, heated        | 22    | 21    | 1.24       | 19      | 0       | 0.26 | 92   | 700          | ton   | 513.416     |                                   |
| 8  | Good Quality Hay        | 6     | 14    | 0.6        |         | 35      | 1.3  | 87   | 260          | ton   | 208.104     | 125                               |
| 9  | Poor Quality Hay        | 4.8   | 11.2  | 0.5        | 2       | 50      | 1    | 87   | 201          | ton   | 170.824     | 118                               |
| 10 | Corn Silage             | 2.8   | 4.2   | 0.67       | 3.2     | 30      | 0.28 | 35   | 60           | ton   | 73.193      | 82                                |
| 11 | Distillers Dried Grains | 15    | 15    | 0.9        | 12      | 0       | 0.22 | 89   | 260          | ton   | 352.972     | 74                                |
| 12 | High-Moisture Corn      | 3.6   | 5.4   | 0.95       | 4.2     | 0       | 0.03 | 70   | 200          | ton   | 204.297     | 98                                |
| 13 | Tallow                  | 0     | 0     | 2.06       | 100     | 0       | 0    | 99   | 25           | cwt   | 24.841      | 101                               |
| 14 | Blood Meal              | 76    | 19    | 1.06       | 1.2     | 0       | 0.3  | 94   | 968          | ton   | 947.34      | 102                               |
| 15 | Urea                    | 0     | 287   | 0          | 0       | 0       | 0    | 99   | 500          | ton   | 500.27      | 100                               |
| 16 | Straw                   | 4     | 1     | 0.45       | 0.37    | 75      | 0.31 | 85   | 140          | ton   | 133.79      | 105                               |
| 17 | Soy Hulls               | 6     | 8     | 0.67       | 2.7     | 0       | 0.63 | 89   | 225          | ton   | 218.846     | 103                               |
| 18 | Corn Gluten Feed        | 7.5   | 16.5  | 0.79       | 3.5     | 0       | 0.7  | 89   | 242          | ton   | 272.393     | 89                                |
| 19 | Canola Meal, expeller   | 17    | 21    | 0.8        | 5.4     | 0       | 0.75 | 89   | 325          | ton   | 358.36      | 91                                |
| 20 | Canola Meal, solvent    | 13.5  | 24.5  | 0.74       | 1.5     | 0       | 0.75 | 89   | 400          | ton   | 322.765     | 124                               |
| 21 | Cottonseed Meal         | 20    | 25    | 0.78       | 1.9     | 0       | 0.2  | 89   | 350          | ton   | 384.871     | 91                                |
| 22 | Wheat Middlings         | 4.5   | 14    | 0.76       | 4.3     | 0       | 0.16 | 89   | 225          | ton   | 235.968     | 95                                |
| 23 | Whole Cottonseed        | 6     | 18    | 0.88       | 19.3    | 22      | 0.17 | 89   | 280          | ton   | 276.896     |                                   |
| 24 | Hi-Pro Distillers       | 22    | 22    | 0.9        | 4       | 0       | 0.22 | 89   | 300          | ton   | 423.894     | 71                                |
| 25 | Wet Distillers          | 12    | 18    | 0.92       | 15      | 0       | 0.22 | 45   | 105          | ton   | 170.317     | 62                                |
| 26 | Brewers Dried Grains    | 15    | 15    | 0.78       | 5.2     | 0       | 0.3  | 89   | 250          | ton   | 327.439     |                                   |
| 27 | Wet Brewers             | 12    | 18    | 0.78       | 5.2     | 0       | 0.35 | 25   | 75           | ton   | 86.468      | 87                                |
| 28 | Malt Sprouts            | 9     | 21    | 0.68       | 2.3     | 0       | 0.24 | 89   |              | ton   | 265.561     | 94                                |
| 29 | Sunflower Meal          | 8     | 21    | 0.63       | 1.4     | 0       | 0.48 | 89   | 275          | ton   | 246.346     |                                   |
| 30 | Beet Pulp               | 5     | 5     | 0.67       | 1.1     | 0       | 0.91 | 89   |              | ton   | 207.021     | 72                                |
| 31 | Hominy                  | 4     | 8     | 0.86       | 4.2     | 0       | 0.03 | 89   |              | ton   | 245.893     | 112                               |
| 32 | Linseed Meal            | 16    | 16    | 0.72       | 1.7     | 0       | 0.4  | 89   | 320          | ton   | 324.491     | 99                                |
| 33 | Molasses                | 2     | 4     | 0.8        | 0.2     | 0       | 1    | 89   | 165          | ton   | 212.136     |                                   |
| 34 | Corn Gluten Meal        | 42    | 23    | 1.08       | 2.5     | 0       | 0.06 | 89   | 730          | ton   | 630.736     |                                   |
| 35 | Wheat Bran              | 3.5   | 14    | 0.73       | 4.3     | 0       | 0.13 | 89   | 240          | ton   | 220.737     | 109                               |