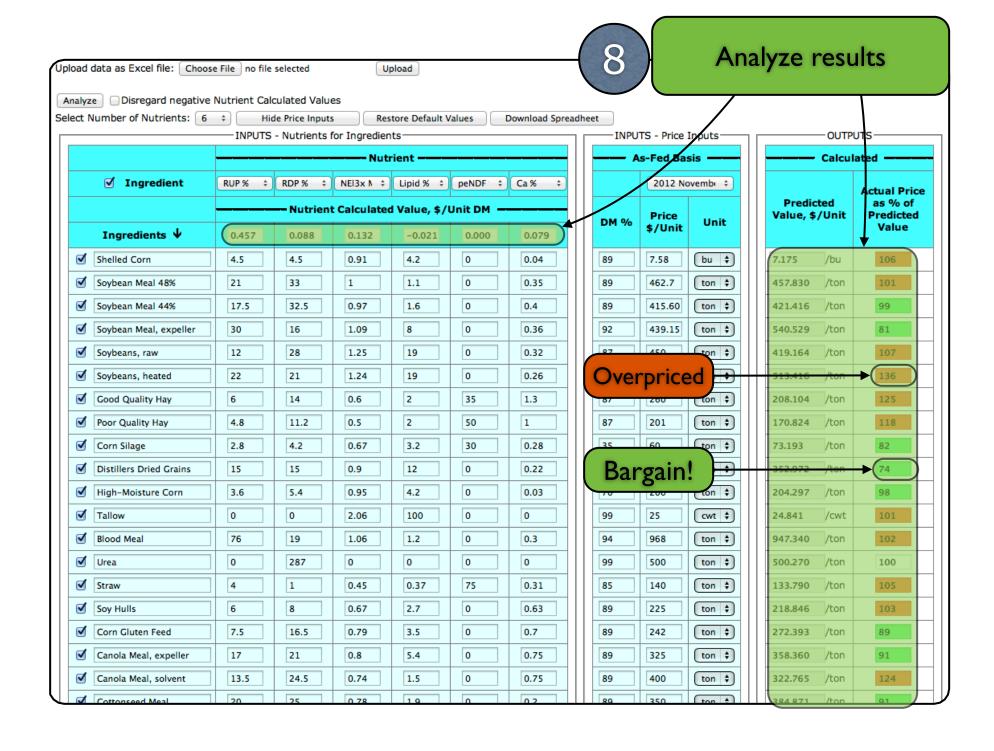

#### Relative value

Calculated price vs. market price

|    |                         |       | ,     | <u></u>    |         |         |      | 11   | Dow          | nload | Sprea       | dsheet                            |
|----|-------------------------|-------|-------|------------|---------|---------|------|------|--------------|-------|-------------|-----------------------------------|
|    | A                       | В     | C     | D          | 2       |         | G    | /    |              |       | - P S.      |                                   |
| 1  | Ingredient              | RUP % | RDP % | NEI3x Mcal | Lipid % | peNDF % | Ca % | DM % | Price \$/Uni | Unit  | Predicted V | Actual Price as<br>% of Predicted |
| 2  | Shelled Corn            | 4.5   | 4.5   | 0.91       | 4.2     | 0       | 0.04 | 89   | 7.58         |       | 7.175       | 106                               |
| 3  | Soybean Meal 48%        | 21    | 33    | 1          | 1.1     | 0       | 0.35 | 89   | 462.7        |       | 457.83      | 101                               |
| 4  | Soybean Meal 44%        | 17.5  | 32.5  | 0.97       | 1.6     | 0       | 0.4  | 89   | 415.6011     |       | 421.416     |                                   |
| 5  | Soybean Meal, expeller  | 30    | 16    | 1.09       | 8       | 0       | 0.36 | 92   | 439.1505     |       | 540,529     | 81                                |
| 6  | Soybeans, raw           | 12    | 28    | 1.25       | 19      | 0       | 0.32 | 87   | 450          | ton   | 419.164     | 107                               |
| 7  | Soybeans, heated        | 22    | 21    | 1.24       | 19      | 0       | 0.26 | 92   | 700          | ton   | 513.416     |                                   |
| 8  | Good Quality Hay        | 6     | 14    | 0.6        |         | 35      | 1.3  | 87   | 260          | ton   | 208.104     | 125                               |
| 9  | Poor Quality Hay        | 4.8   | 11.2  | 0.5        | 2       | 50      | 1    | 87   | 201          | ton   | 170.824     | 118                               |
| 10 | Corn Silage             | 2.8   | 4.2   | 0.67       | 3.2     | 30      | 0.28 | 35   | 60           | ton   | 73.193      | 82                                |
| 11 | Distillers Dried Grains | 15    | 15    | 0.9        | 12      | 0       | 0.22 | 89   | 260          | ton   | 352.972     | 74                                |
| 12 | High-Moisture Corn      | 3.6   | 5.4   | 0.95       | 4.2     | 0       | 0.03 | 70   | 200          | ton   | 204.297     | 98                                |
| 13 | Tallow                  | 0     | 0     | 2.06       | 100     | 0       | 0    | 99   | 25           | cwt   | 24.841      | 101                               |
| 14 | Blood Meal              | 76    | 19    | 1.06       | 1.2     | 0       | 0.3  | 94   | 968          | ton   | 947.34      | 102                               |
| 15 | Urea                    | 0     | 287   | 0          | 0       | 0       | 0    | 99   | 500          | ton   | 500.27      | 100                               |
| 16 | Straw                   | 4     | 1     | 0.45       | 0.37    | 75      | 0.31 | 85   | 140          | ton   | 133.79      | 105                               |
| 17 | Soy Hulls               | 6     | 8     | 0.67       | 2.7     | 0       | 0.63 | 89   | 225          | ton   | 218.846     | 103                               |
| 18 | Corn Gluten Feed        | 7.5   | 16.5  | 0.79       | 3.5     | 0       | 0.7  | 89   | 242          | ton   | 272.393     | 89                                |
| 19 | Canola Meal, expeller   | 17    | 21    | 0.8        | 5.4     | 0       | 0.75 | 89   | 325          | ton   | 358.36      | 91                                |
| 20 | Canola Meal, solvent    | 13.5  | 24.5  | 0.74       | 1.5     | 0       | 0.75 | 89   | 400          | ton   | 322.765     | 124                               |
| 21 | Cottonseed Meal         | 20    | 25    | 0.78       | 1.9     | 0       | 0.2  | 89   | 350          | ton   | 384.871     | 91                                |
| 22 | Wheat Middlings         | 4.5   | 14    | 0.76       | 4.3     | 0       | 0.16 | 89   | 225          | ton   | 235.968     | 95                                |
| 23 | Whole Cottonseed        | 6     | 18    | 0.88       | 19.3    | 22      | 0.17 | 89   | 280          | ton   | 276.896     |                                   |
| 24 | Hi-Pro Distillers       | 22    | 22    | 0.9        | 4       | 0       | 0.22 | 89   | 300          | ton   | 423.894     | 71                                |
| 25 | Wet Distillers          | 12    | 18    | 0.92       | 15      | 0       | 0.22 | 45   | 105          | ton   | 170.317     | 62                                |
| 26 | Brewers Dried Grains    | 15    | 15    | 0.78       | 5.2     | 0       | 0.3  | 89   | 250          | ton   | 327.439     |                                   |
| 27 | Wet Brewers             | 12    | 18    | 0.78       | 5.2     | 0       | 0.35 | 25   | 75           | ton   | 86.468      | 87                                |
| 28 | Malt Sprouts            | 9     | 21    | 0.68       | 2.3     | 0       | 0.24 | 89   |              | ton   | 265.561     | 94                                |
| 29 | Sunflower Meal          | 8     | 21    | 0.63       | 1.4     | 0       | 0.48 | 89   | 275          | ton   | 246.346     |                                   |
| 30 | Beet Pulp               | 5     | 5     | 0.67       | 1.1     | 0       | 0.91 | 89   |              | ton   | 207.021     | 72                                |
| 31 | Hominy                  | 4     | 8     | 0.86       | 4.2     | 0       | 0.03 | 89   |              | ton   | 245.893     | 112                               |
| 32 | Linseed Meal            | 16    | 16    | 0.72       | 1.7     | 0       | 0.4  | 89   | 320          | ton   | 324.491     | 99                                |
| 33 | Molasses                | 2     | 4     | 0.8        | 0.2     | 0       | 1    | 89   | 165          | ton   | 212.136     |                                   |
| 34 | Corn Gluten Meal        | 42    | 23    | 1.08       | 2.5     | 0       | 0.06 | 89   | 730          | ton   | 630.736     |                                   |
| 35 | Wheat Bran              | 3.5   | 14    | 0.73       | 4.3     | 0       | 0.13 | 89   | 240          | ton   | 220.737     | 109                               |