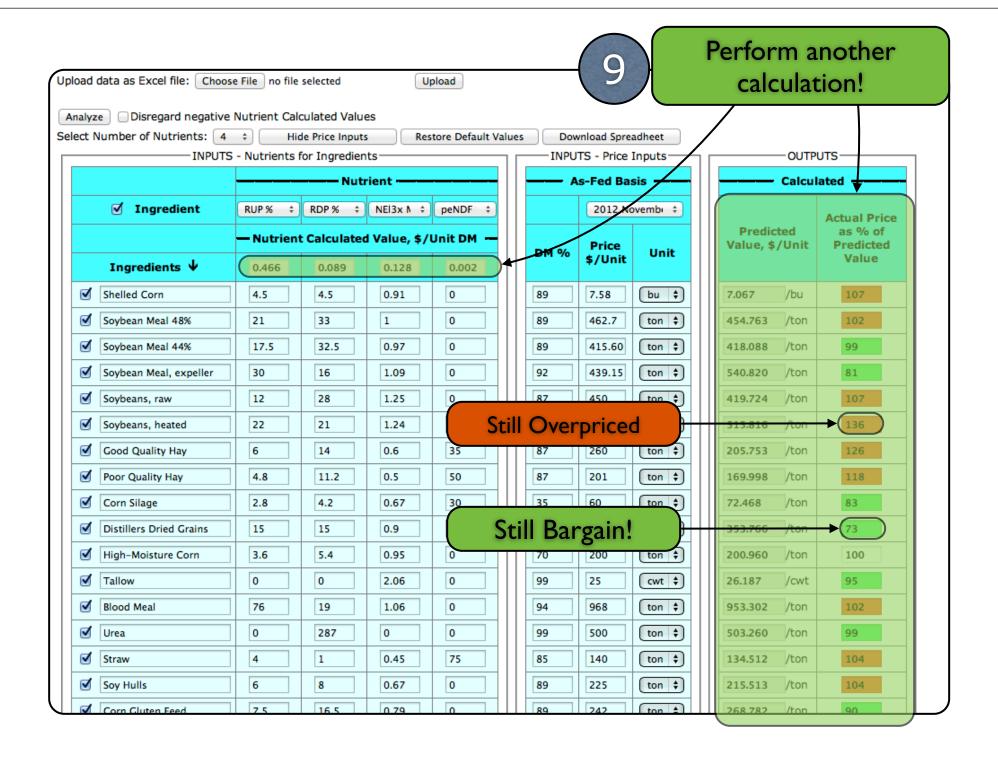

#### Relative value

Calculated price vs. market price

|    |                         |       | ,     | <u></u>    |         |         |      | 11   | Dow          | nload | Sprea       | dsheet                            |
|----|-------------------------|-------|-------|------------|---------|---------|------|------|--------------|-------|-------------|-----------------------------------|
|    | A                       | В     | C     | D          | 2       |         | G    | /    |              |       | - P S.      |                                   |
| 1  | Ingredient              | RUP % | RDP % | NEI3x Mcal | Lipid % | peNDF % | Ca % | DM % | Price \$/Uni | Unit  | Predicted V | Actual Price as<br>% of Predicted |
| 2  | Shelled Corn            | 4.5   | 4.5   | 0.91       | 4.2     | 0       | 0.04 | 89   | 7.58         |       | 7.175       | 106                               |
| 3  | Soybean Meal 48%        | 21    | 33    | 1          | 1.1     | 0       | 0.35 | 89   | 462.7        |       | 457.83      | 101                               |
| 4  | Soybean Meal 44%        | 17.5  | 32.5  | 0.97       | 1.6     | 0       | 0.4  | 89   | 415.6011     |       | 421.416     |                                   |
| 5  | Soybean Meal, expeller  | 30    | 16    | 1.09       | 8       | 0       | 0.36 | 92   | 439.1505     |       | 540,529     | 81                                |
| 6  | Soybeans, raw           | 12    | 28    | 1.25       | 19      | 0       | 0.32 | 87   | 450          | ton   | 419.164     | 107                               |
| 7  | Soybeans, heated        | 22    | 21    | 1.24       | 19      | 0       | 0.26 | 92   | 700          | ton   | 513.416     |                                   |
| 8  | Good Quality Hay        | 6     | 14    | 0.6        |         | 35      | 1.3  | 87   | 260          | ton   | 208.104     | 125                               |
| 9  | Poor Quality Hay        | 4.8   | 11.2  | 0.5        | 2       | 50      | 1    | 87   | 201          | ton   | 170.824     | 118                               |
| 10 | Corn Silage             | 2.8   | 4.2   | 0.67       | 3.2     | 30      | 0.28 | 35   | 60           | ton   | 73.193      | 82                                |
| 11 | Distillers Dried Grains | 15    | 15    | 0.9        | 12      | 0       | 0.22 | 89   | 260          | ton   | 352.972     | 74                                |
| 12 | High-Moisture Corn      | 3.6   | 5.4   | 0.95       | 4.2     | 0       | 0.03 | 70   | 200          | ton   | 204.297     | 98                                |
| 13 | Tallow                  | 0     | 0     | 2.06       | 100     | 0       | 0    | 99   | 25           | cwt   | 24.841      | 101                               |
| 14 | Blood Meal              | 76    | 19    | 1.06       | 1.2     | 0       | 0.3  | 94   | 968          | ton   | 947.34      | 102                               |
| 15 | Urea                    | 0     | 287   | 0          | 0       | 0       | 0    | 99   | 500          | ton   | 500.27      | 100                               |
| 16 | Straw                   | 4     | 1     | 0.45       | 0.37    | 75      | 0.31 | 85   | 140          | ton   | 133.79      | 105                               |
| 17 | Soy Hulls               | 6     | 8     | 0.67       | 2.7     | 0       | 0.63 | 89   | 225          | ton   | 218.846     | 103                               |
| 18 | Corn Gluten Feed        | 7.5   | 16.5  | 0.79       | 3.5     | 0       | 0.7  | 89   | 242          | ton   | 272.393     | 89                                |
| 19 | Canola Meal, expeller   | 17    | 21    | 0.8        | 5.4     | 0       | 0.75 | 89   | 325          | ton   | 358.36      | 91                                |
| 20 | Canola Meal, solvent    | 13.5  | 24.5  | 0.74       | 1.5     | 0       | 0.75 | 89   | 400          | ton   | 322.765     | 124                               |
| 21 | Cottonseed Meal         | 20    | 25    | 0.78       | 1.9     | 0       | 0.2  | 89   | 350          | ton   | 384.871     | 91                                |
| 22 | Wheat Middlings         | 4.5   | 14    | 0.76       | 4.3     | 0       | 0.16 | 89   | 225          | ton   | 235.968     | 95                                |
| 23 | Whole Cottonseed        | 6     | 18    | 0.88       | 19.3    | 22      | 0.17 | 89   | 280          | ton   | 276.896     |                                   |
| 24 | Hi-Pro Distillers       | 22    | 22    | 0.9        | 4       | 0       | 0.22 | 89   | 300          | ton   | 423.894     | 71                                |
| 25 | Wet Distillers          | 12    | 18    | 0.92       | 15      | 0       | 0.22 | 45   | 105          | ton   | 170.317     | 62                                |
| 26 | Brewers Dried Grains    | 15    | 15    | 0.78       | 5.2     | 0       | 0.3  | 89   | 250          | ton   | 327.439     |                                   |
| 27 | Wet Brewers             | 12    | 18    | 0.78       | 5.2     | 0       | 0.35 | 25   | 75           | ton   | 86.468      | 87                                |
| 28 | Malt Sprouts            | 9     | 21    | 0.68       | 2.3     | 0       | 0.24 | 89   |              | ton   | 265.561     | 94                                |
| 29 | Sunflower Meal          | 8     | 21    | 0.63       | 1.4     | 0       | 0.48 | 89   | 275          | ton   | 246.346     |                                   |
| 30 | Beet Pulp               | 5     | 5     | 0.67       | 1.1     | 0       | 0.91 | 89   |              | ton   | 207.021     | 72                                |
| 31 | Hominy                  | 4     | 8     | 0.86       | 4.2     | 0       | 0.03 | 89   |              | ton   | 245.893     | 112                               |
| 32 | Linseed Meal            | 16    | 16    | 0.72       | 1.7     | 0       | 0.4  | 89   | 320          | ton   | 324.491     | 99                                |
| 33 | Molasses                | 2     | 4     | 0.8        | 0.2     | 0       | 1    | 89   | 165          | ton   | 212.136     |                                   |
| 34 | Corn Gluten Meal        | 42    | 23    | 1.08       | 2.5     | 0       | 0.06 | 89   | 730          | ton   | 630.736     |                                   |
| 35 | Wheat Bran              | 3.5   | 14    | 0.73       | 4.3     | 0       | 0.13 | 89   | 240          | ton   | 220.737     | 109                               |