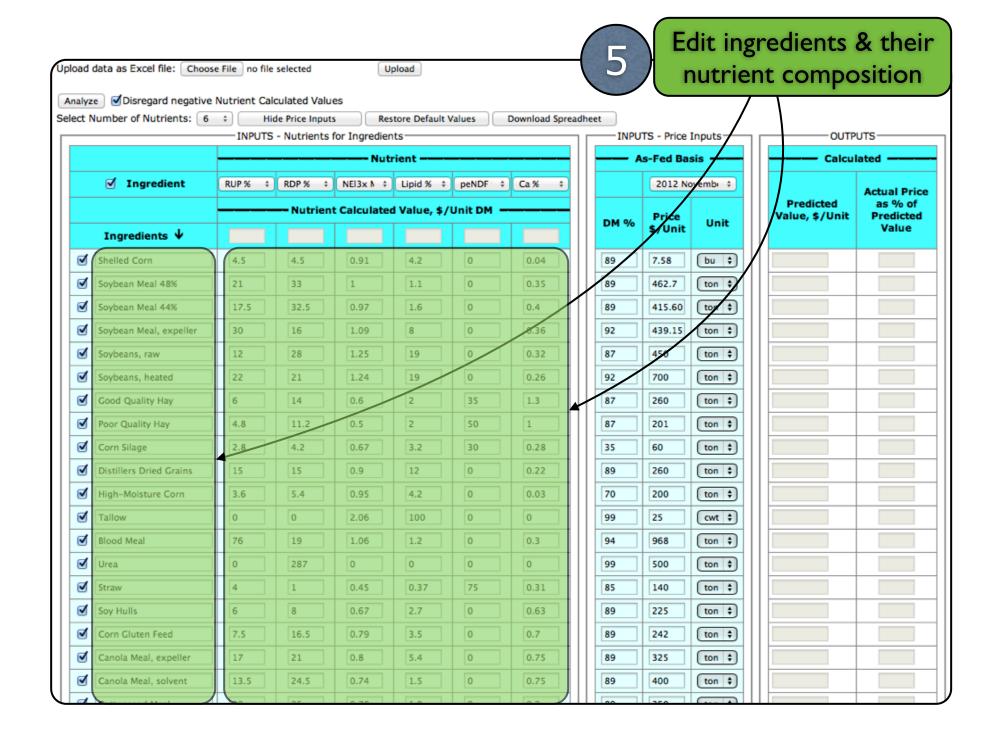

### How FeedVal Does it?

#### Value of a feed

Aggregated value of its nutrients

#### Value of a nutrient

Average value of referee feeds

#### Relative value

Calculated price vs. market price

|    |                         |       | ,     | <u></u>    |         |         |      | 11   | Dow          | nload | Sprea       | dsheet                            |
|----|-------------------------|-------|-------|------------|---------|---------|------|------|--------------|-------|-------------|-----------------------------------|
|    | A                       | В     | C     | D          | 2       |         | G    | /    |              |       | - P S.      |                                   |
| 1  | Ingredient              | RUP % | RDP % | NEI3x Mcal | Lipid % | peNDF % | Ca % | DM % | Price \$/Uni | Unit  | Predicted V | Actual Price as<br>% of Predicted |
| 2  | Shelled Corn            | 4.5   | 4.5   | 0.91       | 4.2     | 0       | 0.04 | 89   | 7.58         |       | 7.175       | 106                               |
| 3  | Soybean Meal 48%        | 21    | 33    | 1          | 1.1     | 0       | 0.35 | 89   | 462.7        |       | 457.83      | 101                               |
| 4  | Soybean Meal 44%        | 17.5  | 32.5  | 0.97       | 1.6     | 0       | 0.4  | 89   | 415.6011     |       | 421.416     |                                   |
| 5  | Soybean Meal, expeller  | 30    | 16    | 1.09       | 8       | 0       | 0.36 | 92   | 439.1505     |       | 540,529     | 81                                |
| 6  | Soybeans, raw           | 12    | 28    | 1.25       | 19      | 0       | 0.32 | 87   | 450          | ton   | 419.164     | 107                               |
| 7  | Soybeans, heated        | 22    | 21    | 1.24       | 19      | 0       | 0.26 | 92   | 700          | ton   | 513.416     |                                   |
| 8  | Good Quality Hay        | 6     | 14    | 0.6        |         | 35      | 1.3  | 87   | 260          | ton   | 208.104     | 125                               |
| 9  | Poor Quality Hay        | 4.8   | 11.2  | 0.5        | 2       | 50      | 1    | 87   | 201          | ton   | 170.824     | 118                               |
| 10 | Corn Silage             | 2.8   | 4.2   | 0.67       | 3.2     | 30      | 0.28 | 35   | 60           | ton   | 73.193      | 82                                |
| 11 | Distillers Dried Grains | 15    | 15    | 0.9        | 12      | 0       | 0.22 | 89   | 260          | ton   | 352.972     | 74                                |
| 12 | High-Moisture Corn      | 3.6   | 5.4   | 0.95       | 4.2     | 0       | 0.03 | 70   | 200          | ton   | 204.297     | 98                                |
| 13 | Tallow                  | 0     | 0     | 2.06       | 100     | 0       | 0    | 99   | 25           | cwt   | 24.841      | 101                               |
| 14 | Blood Meal              | 76    | 19    | 1.06       | 1.2     | 0       | 0.3  | 94   | 968          | ton   | 947.34      | 102                               |
| 15 | Urea                    | 0     | 287   | 0          | 0       | 0       | 0    | 99   | 500          | ton   | 500.27      | 100                               |
| 16 | Straw                   | 4     | 1     | 0.45       | 0.37    | 75      | 0.31 | 85   | 140          | ton   | 133.79      | 105                               |
| 17 | Soy Hulls               | 6     | 8     | 0.67       | 2.7     | 0       | 0.63 | 89   | 225          | ton   | 218.846     | 103                               |
| 18 | Corn Gluten Feed        | 7.5   | 16.5  | 0.79       | 3.5     | 0       | 0.7  | 89   | 242          | ton   | 272.393     | 89                                |
| 19 | Canola Meal, expeller   | 17    | 21    | 0.8        | 5.4     | 0       | 0.75 | 89   | 325          | ton   | 358.36      | 91                                |
| 20 | Canola Meal, solvent    | 13.5  | 24.5  | 0.74       | 1.5     | 0       | 0.75 | 89   | 400          | ton   | 322.765     | 124                               |
| 21 | Cottonseed Meal         | 20    | 25    | 0.78       | 1.9     | 0       | 0.2  | 89   | 350          | ton   | 384.871     | 91                                |
| 22 | Wheat Middlings         | 4.5   | 14    | 0.76       | 4.3     | 0       | 0.16 | 89   | 225          | ton   | 235.968     | 95                                |
| 23 | Whole Cottonseed        | 6     | 18    | 0.88       | 19.3    | 22      | 0.17 | 89   | 280          | ton   | 276.896     |                                   |
| 24 | Hi-Pro Distillers       | 22    | 22    | 0.9        | 4       | 0       | 0.22 | 89   | 300          | ton   | 423.894     | 71                                |
| 25 | Wet Distillers          | 12    | 18    | 0.92       | 15      | 0       | 0.22 | 45   | 105          | ton   | 170.317     | 62                                |
| 26 | Brewers Dried Grains    | 15    | 15    | 0.78       | 5.2     | 0       | 0.3  | 89   | 250          | ton   | 327.439     |                                   |
| 27 | Wet Brewers             | 12    | 18    | 0.78       | 5.2     | 0       | 0.35 | 25   | 75           | ton   | 86.468      | 87                                |
| 28 | Malt Sprouts            | 9     | 21    | 0.68       | 2.3     | 0       | 0.24 | 89   |              | ton   | 265.561     | 94                                |
| 29 | Sunflower Meal          | 8     | 21    | 0.63       | 1.4     | 0       | 0.48 | 89   | 275          | ton   | 246.346     |                                   |
| 30 | Beet Pulp               | 5     | 5     | 0.67       | 1.1     | 0       | 0.91 | 89   |              | ton   | 207.021     | 72                                |
| 31 | Hominy                  | 4     | 8     | 0.86       | 4.2     | 0       | 0.03 | 89   |              | ton   | 245.893     | 112                               |
| 32 | Linseed Meal            | 16    | 16    | 0.72       | 1.7     | 0       | 0.4  | 89   | 320          | ton   | 324.491     | 99                                |
| 33 | Molasses                | 2     | 4     | 0.8        | 0.2     | 0       | 1    | 89   | 165          | ton   | 212.136     |                                   |
| 34 | Corn Gluten Meal        | 42    | 23    | 1.08       | 2.5     | 0       | 0.06 | 89   | 730          | ton   | 630.736     |                                   |
| 35 | Wheat Bran              | 3.5   | 14    | 0.73       | 4.3     | 0       | 0.13 | 89   | 240          | ton   | 220.737     | 109                               |