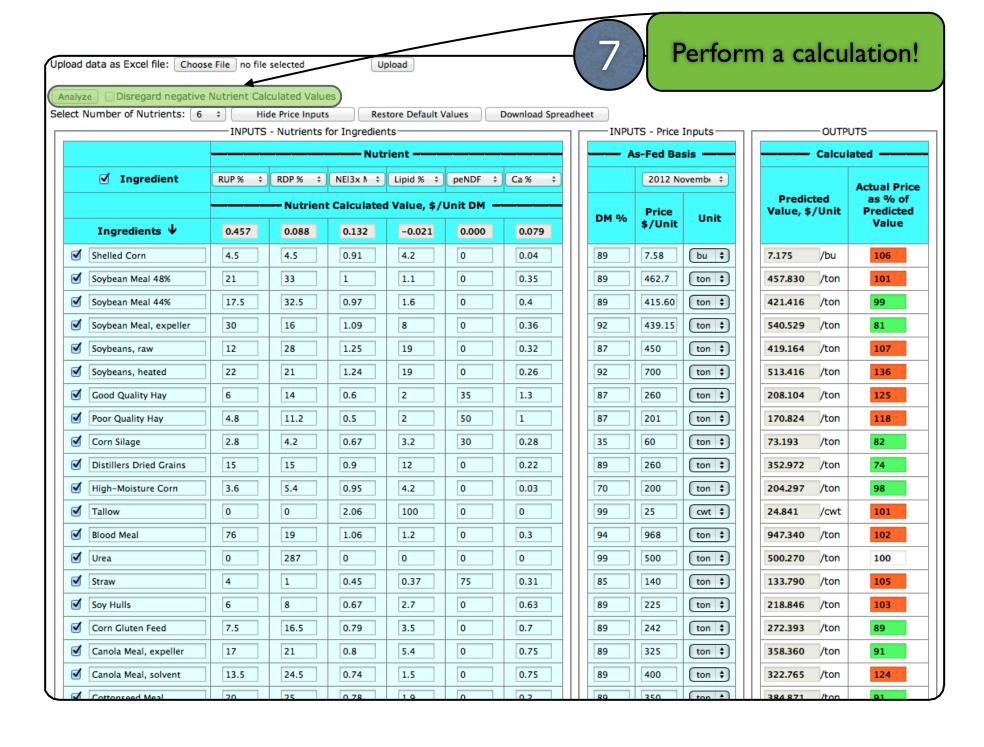

#### Relative value

Calculated price vs. market price

|    |                         |       | ,     | <u></u>    |         |         |      | 11   | Dow          | nload | Sprea       | dsheet                            |
|----|-------------------------|-------|-------|------------|---------|---------|------|------|--------------|-------|-------------|-----------------------------------|
|    | A                       | В     | C     | D          | 2       |         | G    | /    |              |       | - P S.      |                                   |
| 1  | Ingredient              | RUP % | RDP % | NEI3x Mcal | Lipid % | peNDF % | Ca % | DM % | Price \$/Uni | Unit  | Predicted V | Actual Price as<br>% of Predicted |
| 2  | Shelled Corn            | 4.5   | 4.5   | 0.91       | 4.2     | 0       | 0.04 | 89   | 7.58         |       | 7.175       | 106                               |
| 3  | Soybean Meal 48%        | 21    | 33    | 1          | 1.1     | 0       | 0.35 | 89   | 462.7        |       | 457.83      | 101                               |
| 4  | Soybean Meal 44%        | 17.5  | 32.5  | 0.97       | 1.6     | 0       | 0.4  | 89   | 415.6011     |       | 421.416     |                                   |
| 5  | Soybean Meal, expeller  | 30    | 16    | 1.09       | 8       | 0       | 0.36 | 92   | 439.1505     |       | 540,529     | 81                                |
| 6  | Soybeans, raw           | 12    | 28    | 1.25       | 19      | 0       | 0.32 | 87   | 450          | ton   | 419.164     | 107                               |
| 7  | Soybeans, heated        | 22    | 21    | 1.24       | 19      | 0       | 0.26 | 92   | 700          | ton   | 513.416     |                                   |
| 8  | Good Quality Hay        | 6     | 14    | 0.6        |         | 35      | 1.3  | 87   | 260          | ton   | 208.104     | 125                               |
| 9  | Poor Quality Hay        | 4.8   | 11.2  | 0.5        | 2       | 50      | 1    | 87   | 201          | ton   | 170.824     | 118                               |
| 10 | Corn Silage             | 2.8   | 4.2   | 0.67       | 3.2     | 30      | 0.28 | 35   | 60           | ton   | 73.193      | 82                                |
| 11 | Distillers Dried Grains | 15    | 15    | 0.9        | 12      | 0       | 0.22 | 89   | 260          | ton   | 352.972     | 74                                |
| 12 | High-Moisture Corn      | 3.6   | 5.4   | 0.95       | 4.2     | 0       | 0.03 | 70   | 200          | ton   | 204.297     | 98                                |
| 13 | Tallow                  | 0     | 0     | 2.06       | 100     | 0       | 0    | 99   | 25           | cwt   | 24.841      | 101                               |
| 14 | Blood Meal              | 76    | 19    | 1.06       | 1.2     | 0       | 0.3  | 94   | 968          | ton   | 947.34      | 102                               |
| 15 | Urea                    | 0     | 287   | 0          | 0       | 0       | 0    | 99   | 500          | ton   | 500.27      | 100                               |
| 16 | Straw                   | 4     | 1     | 0.45       | 0.37    | 75      | 0.31 | 85   | 140          | ton   | 133.79      | 105                               |
| 17 | Soy Hulls               | 6     | 8     | 0.67       | 2.7     | 0       | 0.63 | 89   | 225          | ton   | 218.846     | 103                               |
| 18 | Corn Gluten Feed        | 7.5   | 16.5  | 0.79       | 3.5     | 0       | 0.7  | 89   | 242          | ton   | 272.393     | 89                                |
| 19 | Canola Meal, expeller   | 17    | 21    | 0.8        | 5.4     | 0       | 0.75 | 89   | 325          | ton   | 358.36      | 91                                |
| 20 | Canola Meal, solvent    | 13.5  | 24.5  | 0.74       | 1.5     | 0       | 0.75 | 89   | 400          | ton   | 322.765     | 124                               |
| 21 | Cottonseed Meal         | 20    | 25    | 0.78       | 1.9     | 0       | 0.2  | 89   | 350          | ton   | 384.871     | 91                                |
| 22 | Wheat Middlings         | 4.5   | 14    | 0.76       | 4.3     | 0       | 0.16 | 89   | 225          | ton   | 235.968     | 95                                |
| 23 | Whole Cottonseed        | 6     | 18    | 0.88       | 19.3    | 22      | 0.17 | 89   | 280          | ton   | 276.896     |                                   |
| 24 | Hi-Pro Distillers       | 22    | 22    | 0.9        | 4       | 0       | 0.22 | 89   | 300          | ton   | 423.894     | 71                                |
| 25 | Wet Distillers          | 12    | 18    | 0.92       | 15      | 0       | 0.22 | 45   | 105          | ton   | 170.317     | 62                                |
| 26 | Brewers Dried Grains    | 15    | 15    | 0.78       | 5.2     | 0       | 0.3  | 89   | 250          | ton   | 327.439     |                                   |
| 27 | Wet Brewers             | 12    | 18    | 0.78       | 5.2     | 0       | 0.35 | 25   | 75           | ton   | 86.468      | 87                                |
| 28 | Malt Sprouts            | 9     | 21    | 0.68       | 2.3     | 0       | 0.24 | 89   |              | ton   | 265.561     | 94                                |
| 29 | Sunflower Meal          | 8     | 21    | 0.63       | 1.4     | 0       | 0.48 | 89   | 275          | ton   | 246.346     |                                   |
| 30 | Beet Pulp               | 5     | 5     | 0.67       | 1.1     | 0       | 0.91 | 89   |              | ton   | 207.021     | 72                                |
| 31 | Hominy                  | 4     | 8     | 0.86       | 4.2     | 0       | 0.03 | 89   |              | ton   | 245.893     | 112                               |
| 32 | Linseed Meal            | 16    | 16    | 0.72       | 1.7     | 0       | 0.4  | 89   | 320          | ton   | 324.491     | 99                                |
| 33 | Molasses                | 2     | 4     | 0.8        | 0.2     | 0       | 1    | 89   | 165          | ton   | 212.136     |                                   |
| 34 | Corn Gluten Meal        | 42    | 23    | 1.08       | 2.5     | 0       | 0.06 | 89   | 730          | ton   | 630.736     |                                   |
| 35 | Wheat Bran              | 3.5   | 14    | 0.73       | 4.3     | 0       | 0.13 | 89   | 240          | ton   | 220.737     | 109                               |