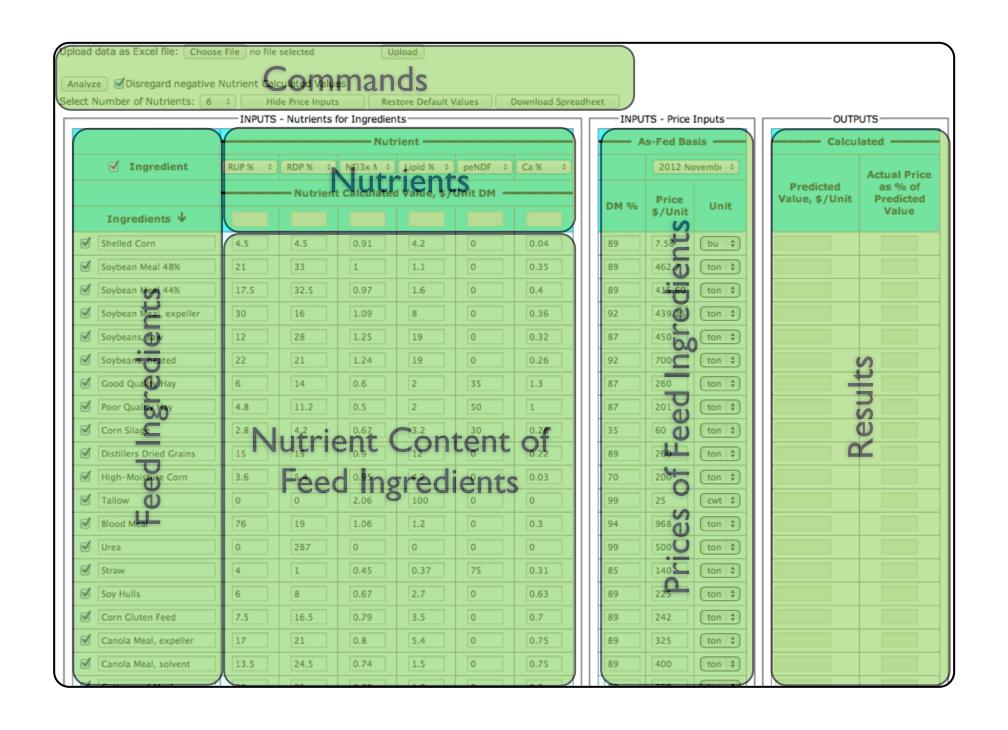

#### Relative value

Calculated price vs. market price

|    |                         |       | ,     | <u></u>    |         |         |      | 11   | Dow          | nload | Sprea       | dsheet                            |
|----|-------------------------|-------|-------|------------|---------|---------|------|------|--------------|-------|-------------|-----------------------------------|
|    | A                       | В     | C     | D          | 2       |         | G    | /    |              |       | - P S.      |                                   |
| 1  | Ingredient              | RUP % | RDP % | NEI3x Mcal | Lipid % | peNDF % | Ca % | DM % | Price \$/Uni | Unit  | Predicted V | Actual Price as<br>% of Predicted |
| 2  | Shelled Corn            | 4.5   | 4.5   | 0.91       | 4.2     | 0       | 0.04 | 89   | 7.58         |       | 7.175       | 106                               |
| 3  | Soybean Meal 48%        | 21    | 33    | 1          | 1.1     | 0       | 0.35 | 89   | 462.7        |       | 457.83      | 101                               |
| 4  | Soybean Meal 44%        | 17.5  | 32.5  | 0.97       | 1.6     | 0       | 0.4  | 89   | 415.6011     |       | 421.416     |                                   |
| 5  | Soybean Meal, expeller  | 30    | 16    | 1.09       | 8       | 0       | 0.36 | 92   | 439.1505     |       | 540,529     | 81                                |
| 6  | Soybeans, raw           | 12    | 28    | 1.25       | 19      | 0       | 0.32 | 87   | 450          | ton   | 419.164     | 107                               |
| 7  | Soybeans, heated        | 22    | 21    | 1.24       | 19      | 0       | 0.26 | 92   | 700          | ton   | 513.416     |                                   |
| 8  | Good Quality Hay        | 6     | 14    | 0.6        |         | 35      | 1.3  | 87   | 260          | ton   | 208.104     | 125                               |
| 9  | Poor Quality Hay        | 4.8   | 11.2  | 0.5        | 2       | 50      | 1    | 87   | 201          | ton   | 170.824     | 118                               |
| 10 | Corn Silage             | 2.8   | 4.2   | 0.67       | 3.2     | 30      | 0.28 | 35   | 60           | ton   | 73.193      | 82                                |
| 11 | Distillers Dried Grains | 15    | 15    | 0.9        | 12      | 0       | 0.22 | 89   | 260          | ton   | 352.972     | 74                                |
| 12 | High-Moisture Corn      | 3.6   | 5.4   | 0.95       | 4.2     | 0       | 0.03 | 70   | 200          | ton   | 204.297     | 98                                |
| 13 | Tallow                  | 0     | 0     | 2.06       | 100     | 0       | 0    | 99   | 25           | cwt   | 24.841      | 101                               |
| 14 | Blood Meal              | 76    | 19    | 1.06       | 1.2     | 0       | 0.3  | 94   | 968          | ton   | 947.34      | 102                               |
| 15 | Urea                    | 0     | 287   | 0          | 0       | 0       | 0    | 99   | 500          | ton   | 500.27      | 100                               |
| 16 | Straw                   | 4     | 1     | 0.45       | 0.37    | 75      | 0.31 | 85   | 140          | ton   | 133.79      | 105                               |
| 17 | Soy Hulls               | 6     | 8     | 0.67       | 2.7     | 0       | 0.63 | 89   | 225          | ton   | 218.846     | 103                               |
| 18 | Corn Gluten Feed        | 7.5   | 16.5  | 0.79       | 3.5     | 0       | 0.7  | 89   | 242          | ton   | 272.393     | 89                                |
| 19 | Canola Meal, expeller   | 17    | 21    | 0.8        | 5.4     | 0       | 0.75 | 89   | 325          | ton   | 358.36      | 91                                |
| 20 | Canola Meal, solvent    | 13.5  | 24.5  | 0.74       | 1.5     | 0       | 0.75 | 89   | 400          | ton   | 322.765     | 124                               |
| 21 | Cottonseed Meal         | 20    | 25    | 0.78       | 1.9     | 0       | 0.2  | 89   | 350          | ton   | 384.871     | 91                                |
| 22 | Wheat Middlings         | 4.5   | 14    | 0.76       | 4.3     | 0       | 0.16 | 89   | 225          | ton   | 235.968     | 95                                |
| 23 | Whole Cottonseed        | 6     | 18    | 0.88       | 19.3    | 22      | 0.17 | 89   | 280          | ton   | 276.896     |                                   |
| 24 | Hi-Pro Distillers       | 22    | 22    | 0.9        | 4       | 0       | 0.22 | 89   | 300          | ton   | 423.894     | 71                                |
| 25 | Wet Distillers          | 12    | 18    | 0.92       | 15      | 0       | 0.22 | 45   | 105          | ton   | 170.317     | 62                                |
| 26 | Brewers Dried Grains    | 15    | 15    | 0.78       | 5.2     | 0       | 0.3  | 89   | 250          | ton   | 327.439     |                                   |
| 27 | Wet Brewers             | 12    | 18    | 0.78       | 5.2     | 0       | 0.35 | 25   | 75           | ton   | 86.468      | 87                                |
| 28 | Malt Sprouts            | 9     | 21    | 0.68       | 2.3     | 0       | 0.24 | 89   |              | ton   | 265.561     | 94                                |
| 29 | Sunflower Meal          | 8     | 21    | 0.63       | 1.4     | 0       | 0.48 | 89   | 275          | ton   | 246.346     |                                   |
| 30 | Beet Pulp               | 5     | 5     | 0.67       | 1.1     | 0       | 0.91 | 89   |              | ton   | 207.021     | 72                                |
| 31 | Hominy                  | 4     | 8     | 0.86       | 4.2     | 0       | 0.03 | 89   |              | ton   | 245.893     | 112                               |
| 32 | Linseed Meal            | 16    | 16    | 0.72       | 1.7     | 0       | 0.4  | 89   | 320          | ton   | 324.491     | 99                                |
| 33 | Molasses                | 2     | 4     | 0.8        | 0.2     | 0       | 1    | 89   | 165          | ton   | 212.136     |                                   |
| 34 | Corn Gluten Meal        | 42    | 23    | 1.08       | 2.5     | 0       | 0.06 | 89   | 730          | ton   | 630.736     |                                   |
| 35 | Wheat Bran              | 3.5   | 14    | 0.73       | 4.3     | 0       | 0.13 | 89   | 240          | ton   | 220.737     | 109                               |