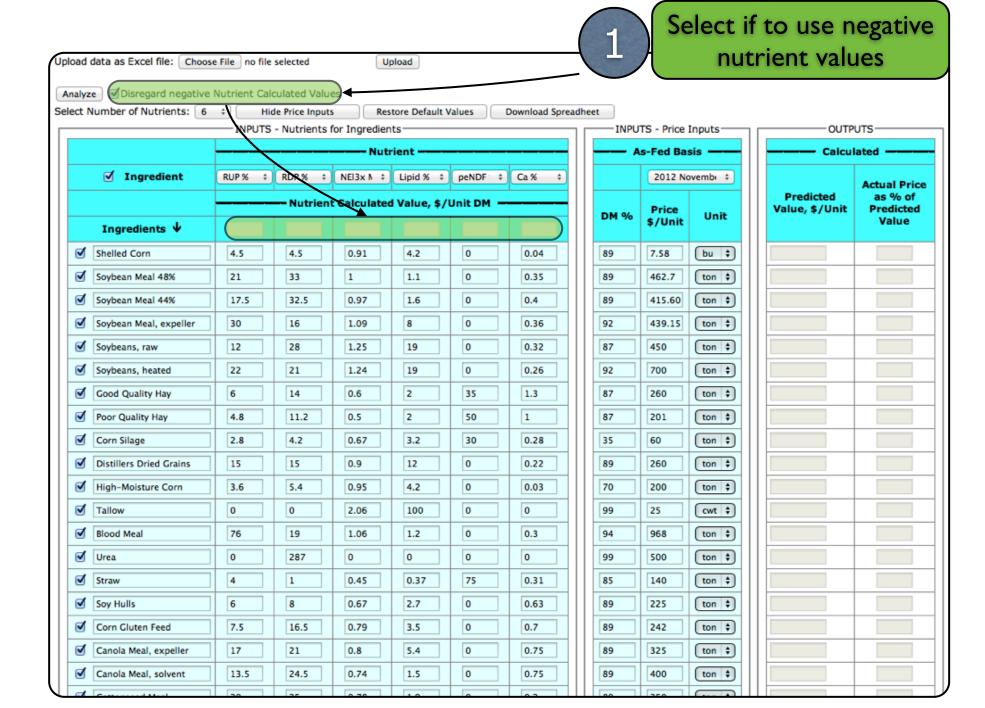

#### Relative value

Calculated price vs. market price

|    |                         |       | ,     | <u></u>    |         |         |      | 11   | Dow          | nload | Sprea       | dsheet                            |
|----|-------------------------|-------|-------|------------|---------|---------|------|------|--------------|-------|-------------|-----------------------------------|
|    | A                       | В     | C     | D          | 2       |         | G    | /    |              |       | - P S.      |                                   |
| 1  | Ingredient              | RUP % | RDP % | NEI3x Mcal | Lipid % | peNDF % | Ca % | DM % | Price \$/Uni | Unit  | Predicted V | Actual Price as<br>% of Predicted |
| 2  | Shelled Corn            | 4.5   | 4.5   | 0.91       | 4.2     | 0       | 0.04 | 89   | 7.58         |       | 7.175       | 106                               |
| 3  | Soybean Meal 48%        | 21    | 33    | 1          | 1.1     | 0       | 0.35 | 89   | 462.7        |       | 457.83      | 101                               |
| 4  | Soybean Meal 44%        | 17.5  | 32.5  | 0.97       | 1.6     | 0       | 0.4  | 89   | 415.6011     |       | 421.416     |                                   |
| 5  | Soybean Meal, expeller  | 30    | 16    | 1.09       | 8       | 0       | 0.36 | 92   | 439.1505     |       | 540,529     | 81                                |
| 6  | Soybeans, raw           | 12    | 28    | 1.25       | 19      | 0       | 0.32 | 87   | 450          | ton   | 419.164     | 107                               |
| 7  | Soybeans, heated        | 22    | 21    | 1.24       | 19      | 0       | 0.26 | 92   | 700          | ton   | 513.416     |                                   |
| 8  | Good Quality Hay        | 6     | 14    | 0.6        |         | 35      | 1.3  | 87   | 260          | ton   | 208.104     | 125                               |
| 9  | Poor Quality Hay        | 4.8   | 11.2  | 0.5        | 2       | 50      | 1    | 87   | 201          | ton   | 170.824     | 118                               |
| 10 | Corn Silage             | 2.8   | 4.2   | 0.67       | 3.2     | 30      | 0.28 | 35   | 60           | ton   | 73.193      | 82                                |
| 11 | Distillers Dried Grains | 15    | 15    | 0.9        | 12      | 0       | 0.22 | 89   | 260          | ton   | 352.972     | 74                                |
| 12 | High-Moisture Corn      | 3.6   | 5.4   | 0.95       | 4.2     | 0       | 0.03 | 70   | 200          | ton   | 204.297     | 98                                |
| 13 | Tallow                  | 0     | 0     | 2.06       | 100     | 0       | 0    | 99   | 25           | cwt   | 24.841      | 101                               |
| 14 | Blood Meal              | 76    | 19    | 1.06       | 1.2     | 0       | 0.3  | 94   | 968          | ton   | 947.34      | 102                               |
| 15 | Urea                    | 0     | 287   | 0          | 0       | 0       | 0    | 99   | 500          | ton   | 500.27      | 100                               |
| 16 | Straw                   | 4     | 1     | 0.45       | 0.37    | 75      | 0.31 | 85   | 140          | ton   | 133.79      | 105                               |
| 17 | Soy Hulls               | 6     | 8     | 0.67       | 2.7     | 0       | 0.63 | 89   | 225          | ton   | 218.846     | 103                               |
| 18 | Corn Gluten Feed        | 7.5   | 16.5  | 0.79       | 3.5     | 0       | 0.7  | 89   | 242          | ton   | 272.393     | 89                                |
| 19 | Canola Meal, expeller   | 17    | 21    | 0.8        | 5.4     | 0       | 0.75 | 89   | 325          | ton   | 358.36      | 91                                |
| 20 | Canola Meal, solvent    | 13.5  | 24.5  | 0.74       | 1.5     | 0       | 0.75 | 89   | 400          | ton   | 322.765     | 124                               |
| 21 | Cottonseed Meal         | 20    | 25    | 0.78       | 1.9     | 0       | 0.2  | 89   | 350          | ton   | 384.871     | 91                                |
| 22 | Wheat Middlings         | 4.5   | 14    | 0.76       | 4.3     | 0       | 0.16 | 89   | 225          | ton   | 235.968     | 95                                |
| 23 | Whole Cottonseed        | 6     | 18    | 0.88       | 19.3    | 22      | 0.17 | 89   | 280          | ton   | 276.896     |                                   |
| 24 | Hi-Pro Distillers       | 22    | 22    | 0.9        | 4       | 0       | 0.22 | 89   | 300          | ton   | 423.894     | 71                                |
| 25 | Wet Distillers          | 12    | 18    | 0.92       | 15      | 0       | 0.22 | 45   | 105          | ton   | 170.317     | 62                                |
| 26 | Brewers Dried Grains    | 15    | 15    | 0.78       | 5.2     | 0       | 0.3  | 89   | 250          | ton   | 327.439     |                                   |
| 27 | Wet Brewers             | 12    | 18    | 0.78       | 5.2     | 0       | 0.35 | 25   | 75           | ton   | 86.468      | 87                                |
| 28 | Malt Sprouts            | 9     | 21    | 0.68       | 2.3     | 0       | 0.24 | 89   |              | ton   | 265.561     | 94                                |
| 29 | Sunflower Meal          | 8     | 21    | 0.63       | 1.4     | 0       | 0.48 | 89   | 275          | ton   | 246.346     |                                   |
| 30 | Beet Pulp               | 5     | 5     | 0.67       | 1.1     | 0       | 0.91 | 89   |              | ton   | 207.021     | 72                                |
| 31 | Hominy                  | 4     | 8     | 0.86       | 4.2     | 0       | 0.03 | 89   |              | ton   | 245.893     | 112                               |
| 32 | Linseed Meal            | 16    | 16    | 0.72       | 1.7     | 0       | 0.4  | 89   | 320          | ton   | 324.491     | 99                                |
| 33 | Molasses                | 2     | 4     | 0.8        | 0.2     | 0       | 1    | 89   | 165          | ton   | 212.136     |                                   |
| 34 | Corn Gluten Meal        | 42    | 23    | 1.08       | 2.5     | 0       | 0.06 | 89   | 730          | ton   | 630.736     |                                   |
| 35 | Wheat Bran              | 3.5   | 14    | 0.73       | 4.3     | 0       | 0.13 | 89   | 240          | ton   | 220.737     | 109                               |