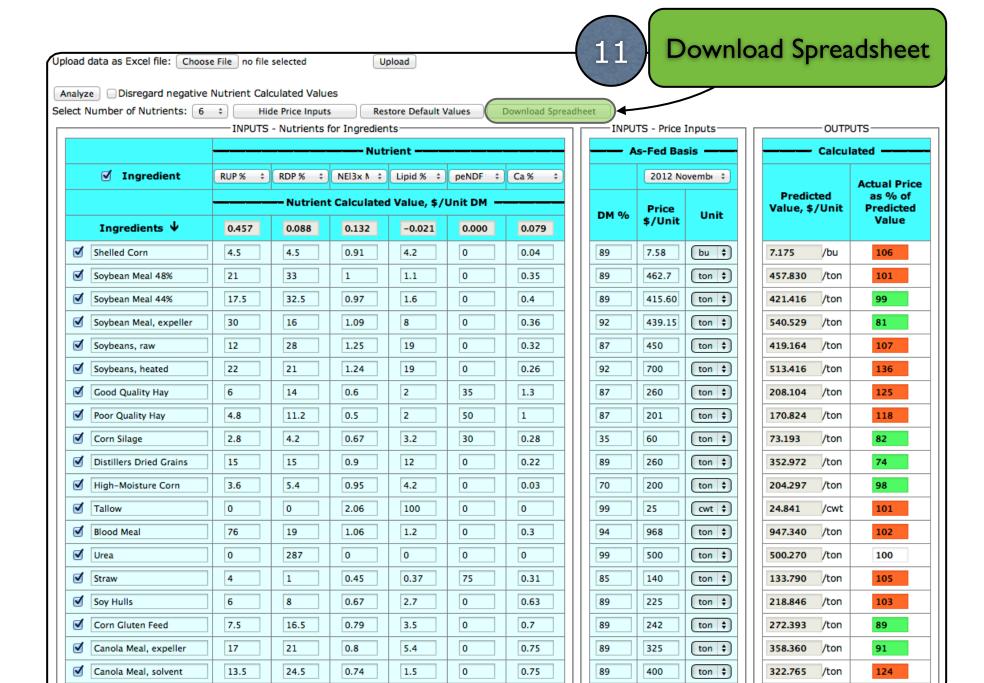

#### Relative value

Calculated price vs. market price

|    |                         |       | ,     | <u></u>    |         |         |      | 11   | Dow          | nload | Sprea       | dsheet                            |
|----|-------------------------|-------|-------|------------|---------|---------|------|------|--------------|-------|-------------|-----------------------------------|
|    | A                       | В     | C     | D          | 2       |         | G    | /    |              |       | - P S.      |                                   |
| 1  | Ingredient              | RUP % | RDP % | NEI3x Mcal | Lipid % | peNDF % | Ca % | DM % | Price \$/Uni | Unit  | Predicted V | Actual Price as<br>% of Predicted |
| 2  | Shelled Corn            | 4.5   | 4.5   | 0.91       | 4.2     | 0       | 0.04 | 89   | 7.58         |       | 7.175       | 106                               |
| 3  | Soybean Meal 48%        | 21    | 33    | 1          | 1.1     | 0       | 0.35 | 89   | 462.7        |       | 457.83      | 101                               |
| 4  | Soybean Meal 44%        | 17.5  | 32.5  | 0.97       | 1.6     | 0       | 0.4  | 89   | 415.6011     |       | 421.416     |                                   |
| 5  | Soybean Meal, expeller  | 30    | 16    | 1.09       | 8       | 0       | 0.36 | 92   | 439.1505     |       | 540,529     | 81                                |
| 6  | Soybeans, raw           | 12    | 28    | 1.25       | 19      | 0       | 0.32 | 87   | 450          | ton   | 419.164     | 107                               |
| 7  | Soybeans, heated        | 22    | 21    | 1.24       | 19      | 0       | 0.26 | 92   | 700          | ton   | 513.416     |                                   |
| 8  | Good Quality Hay        | 6     | 14    | 0.6        |         | 35      | 1.3  | 87   | 260          | ton   | 208.104     | 125                               |
| 9  | Poor Quality Hay        | 4.8   | 11.2  | 0.5        | 2       | 50      | 1    | 87   | 201          | ton   | 170.824     | 118                               |
| 10 | Corn Silage             | 2.8   | 4.2   | 0.67       | 3.2     | 30      | 0.28 | 35   | 60           | ton   | 73.193      | 82                                |
| 11 | Distillers Dried Grains | 15    | 15    | 0.9        | 12      | 0       | 0.22 | 89   | 260          | ton   | 352.972     | 74                                |
| 12 | High-Moisture Corn      | 3.6   | 5.4   | 0.95       | 4.2     | 0       | 0.03 | 70   | 200          | ton   | 204.297     | 98                                |
| 13 | Tallow                  | 0     | 0     | 2.06       | 100     | 0       | 0    | 99   | 25           | cwt   | 24.841      | 101                               |
| 14 | Blood Meal              | 76    | 19    | 1.06       | 1.2     | 0       | 0.3  | 94   | 968          | ton   | 947.34      | 102                               |
| 15 | Urea                    | 0     | 287   | 0          | 0       | 0       | 0    | 99   | 500          | ton   | 500.27      | 100                               |
| 16 | Straw                   | 4     | 1     | 0.45       | 0.37    | 75      | 0.31 | 85   | 140          | ton   | 133.79      | 105                               |
| 17 | Soy Hulls               | 6     | 8     | 0.67       | 2.7     | 0       | 0.63 | 89   | 225          | ton   | 218.846     | 103                               |
| 18 | Corn Gluten Feed        | 7.5   | 16.5  | 0.79       | 3.5     | 0       | 0.7  | 89   | 242          | ton   | 272.393     | 89                                |
| 19 | Canola Meal, expeller   | 17    | 21    | 0.8        | 5.4     | 0       | 0.75 | 89   | 325          | ton   | 358.36      | 91                                |
| 20 | Canola Meal, solvent    | 13.5  | 24.5  | 0.74       | 1.5     | 0       | 0.75 | 89   | 400          | ton   | 322.765     | 124                               |
| 21 | Cottonseed Meal         | 20    | 25    | 0.78       | 1.9     | 0       | 0.2  | 89   | 350          | ton   | 384.871     | 91                                |
| 22 | Wheat Middlings         | 4.5   | 14    | 0.76       | 4.3     | 0       | 0.16 | 89   | 225          | ton   | 235.968     | 95                                |
| 23 | Whole Cottonseed        | 6     | 18    | 0.88       | 19.3    | 22      | 0.17 | 89   | 280          | ton   | 276.896     |                                   |
| 24 | Hi-Pro Distillers       | 22    | 22    | 0.9        | 4       | 0       | 0.22 | 89   | 300          | ton   | 423.894     | 71                                |
| 25 | Wet Distillers          | 12    | 18    | 0.92       | 15      | 0       | 0.22 | 45   | 105          | ton   | 170.317     | 62                                |
| 26 | Brewers Dried Grains    | 15    | 15    | 0.78       | 5.2     | 0       | 0.3  | 89   | 250          | ton   | 327.439     |                                   |
| 27 | Wet Brewers             | 12    | 18    | 0.78       | 5.2     | 0       | 0.35 | 25   | 75           | ton   | 86.468      | 87                                |
| 28 | Malt Sprouts            | 9     | 21    | 0.68       | 2.3     | 0       | 0.24 | 89   |              | ton   | 265.561     | 94                                |
| 29 | Sunflower Meal          | 8     | 21    | 0.63       | 1.4     | 0       | 0.48 | 89   | 275          | ton   | 246.346     |                                   |
| 30 | Beet Pulp               | 5     | 5     | 0.67       | 1.1     | 0       | 0.91 | 89   |              | ton   | 207.021     | 72                                |
| 31 | Hominy                  | 4     | 8     | 0.86       | 4.2     | 0       | 0.03 | 89   |              | ton   | 245.893     | 112                               |
| 32 | Linseed Meal            | 16    | 16    | 0.72       | 1.7     | 0       | 0.4  | 89   | 320          | ton   | 324.491     | 99                                |
| 33 | Molasses                | 2     | 4     | 0.8        | 0.2     | 0       | 1    | 89   | 165          | ton   | 212.136     |                                   |
| 34 | Corn Gluten Meal        | 42    | 23    | 1.08       | 2.5     | 0       | 0.06 | 89   | 730          | ton   | 630.736     |                                   |
| 35 | Wheat Bran              | 3.5   | 14    | 0.73       | 4.3     | 0       | 0.13 | 89   | 240          | ton   | 220.737     | 109                               |