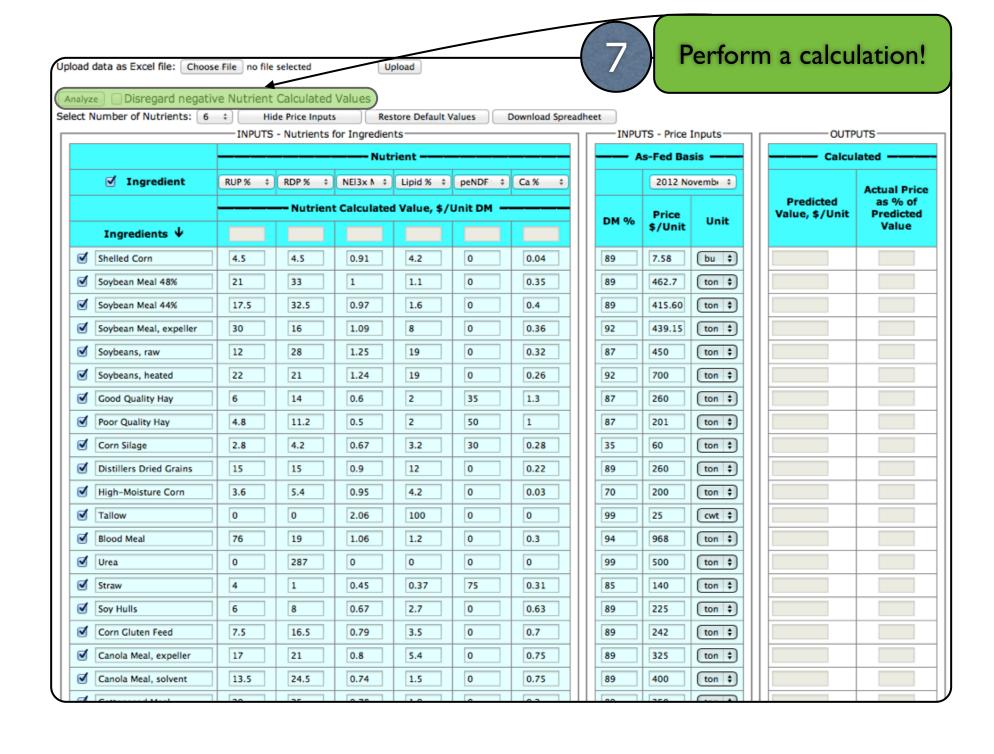

#### Relative value

Calculated price vs. market price

|    |                         |       | ,     | <u></u>    |         |         |      | 11   | Dow          | nload | Sprea       | dsheet                            |
|----|-------------------------|-------|-------|------------|---------|---------|------|------|--------------|-------|-------------|-----------------------------------|
|    | A                       | В     | C     | D          | 2       |         | G    | /    |              |       | - P S.      |                                   |
| 1  | Ingredient              | RUP % | RDP % | NEI3x Mcal | Lipid % | peNDF % | Ca % | DM % | Price \$/Uni | Unit  | Predicted V | Actual Price as<br>% of Predicted |
| 2  | Shelled Corn            | 4.5   | 4.5   | 0.91       | 4.2     | 0       | 0.04 | 89   | 7.58         |       | 7.175       | 106                               |
| 3  | Soybean Meal 48%        | 21    | 33    | 1          | 1.1     | 0       | 0.35 | 89   | 462.7        |       | 457.83      | 101                               |
| 4  | Soybean Meal 44%        | 17.5  | 32.5  | 0.97       | 1.6     | 0       | 0.4  | 89   | 415.6011     |       | 421.416     |                                   |
| 5  | Soybean Meal, expeller  | 30    | 16    | 1.09       | 8       | 0       | 0.36 | 92   | 439.1505     |       | 540,529     | 81                                |
| 6  | Soybeans, raw           | 12    | 28    | 1.25       | 19      | 0       | 0.32 | 87   | 450          | ton   | 419.164     | 107                               |
| 7  | Soybeans, heated        | 22    | 21    | 1.24       | 19      | 0       | 0.26 | 92   | 700          | ton   | 513.416     |                                   |
| 8  | Good Quality Hay        | 6     | 14    | 0.6        |         | 35      | 1.3  | 87   | 260          | ton   | 208.104     | 125                               |
| 9  | Poor Quality Hay        | 4.8   | 11.2  | 0.5        | 2       | 50      | 1    | 87   | 201          | ton   | 170.824     | 118                               |
| 10 | Corn Silage             | 2.8   | 4.2   | 0.67       | 3.2     | 30      | 0.28 | 35   | 60           | ton   | 73.193      | 82                                |
| 11 | Distillers Dried Grains | 15    | 15    | 0.9        | 12      | 0       | 0.22 | 89   | 260          | ton   | 352.972     | 74                                |
| 12 | High-Moisture Corn      | 3.6   | 5.4   | 0.95       | 4.2     | 0       | 0.03 | 70   | 200          | ton   | 204.297     | 98                                |
| 13 | Tallow                  | 0     | 0     | 2.06       | 100     | 0       | 0    | 99   | 25           | cwt   | 24.841      | 101                               |
| 14 | Blood Meal              | 76    | 19    | 1.06       | 1.2     | 0       | 0.3  | 94   | 968          | ton   | 947.34      | 102                               |
| 15 | Urea                    | 0     | 287   | 0          | 0       | 0       | 0    | 99   | 500          | ton   | 500.27      | 100                               |
| 16 | Straw                   | 4     | 1     | 0.45       | 0.37    | 75      | 0.31 | 85   | 140          | ton   | 133.79      | 105                               |
| 17 | Soy Hulls               | 6     | 8     | 0.67       | 2.7     | 0       | 0.63 | 89   | 225          | ton   | 218.846     | 103                               |
| 18 | Corn Gluten Feed        | 7.5   | 16.5  | 0.79       | 3.5     | 0       | 0.7  | 89   | 242          | ton   | 272.393     | 89                                |
| 19 | Canola Meal, expeller   | 17    | 21    | 0.8        | 5.4     | 0       | 0.75 | 89   | 325          | ton   | 358.36      | 91                                |
| 20 | Canola Meal, solvent    | 13.5  | 24.5  | 0.74       | 1.5     | 0       | 0.75 | 89   | 400          | ton   | 322.765     | 124                               |
| 21 | Cottonseed Meal         | 20    | 25    | 0.78       | 1.9     | 0       | 0.2  | 89   | 350          | ton   | 384.871     | 91                                |
| 22 | Wheat Middlings         | 4.5   | 14    | 0.76       | 4.3     | 0       | 0.16 | 89   | 225          | ton   | 235.968     | 95                                |
| 23 | Whole Cottonseed        | 6     | 18    | 0.88       | 19.3    | 22      | 0.17 | 89   | 280          | ton   | 276.896     |                                   |
| 24 | Hi-Pro Distillers       | 22    | 22    | 0.9        | 4       | 0       | 0.22 | 89   | 300          | ton   | 423.894     | 71                                |
| 25 | Wet Distillers          | 12    | 18    | 0.92       | 15      | 0       | 0.22 | 45   | 105          | ton   | 170.317     | 62                                |
| 26 | Brewers Dried Grains    | 15    | 15    | 0.78       | 5.2     | 0       | 0.3  | 89   | 250          | ton   | 327.439     |                                   |
| 27 | Wet Brewers             | 12    | 18    | 0.78       | 5.2     | 0       | 0.35 | 25   | 75           | ton   | 86.468      | 87                                |
| 28 | Malt Sprouts            | 9     | 21    | 0.68       | 2.3     | 0       | 0.24 | 89   |              | ton   | 265.561     | 94                                |
| 29 | Sunflower Meal          | 8     | 21    | 0.63       | 1.4     | 0       | 0.48 | 89   | 275          | ton   | 246.346     |                                   |
| 30 | Beet Pulp               | 5     | 5     | 0.67       | 1.1     | 0       | 0.91 | 89   |              | ton   | 207.021     | 72                                |
| 31 | Hominy                  | 4     | 8     | 0.86       | 4.2     | 0       | 0.03 | 89   |              | ton   | 245.893     | 112                               |
| 32 | Linseed Meal            | 16    | 16    | 0.72       | 1.7     | 0       | 0.4  | 89   | 320          | ton   | 324.491     | 99                                |
| 33 | Molasses                | 2     | 4     | 0.8        | 0.2     | 0       | 1    | 89   | 165          | ton   | 212.136     |                                   |
| 34 | Corn Gluten Meal        | 42    | 23    | 1.08       | 2.5     | 0       | 0.06 | 89   | 730          | ton   | 630.736     |                                   |
| 35 | Wheat Bran              | 3.5   | 14    | 0.73       | 4.3     | 0       | 0.13 | 89   | 240          | ton   | 220.737     | 109                               |