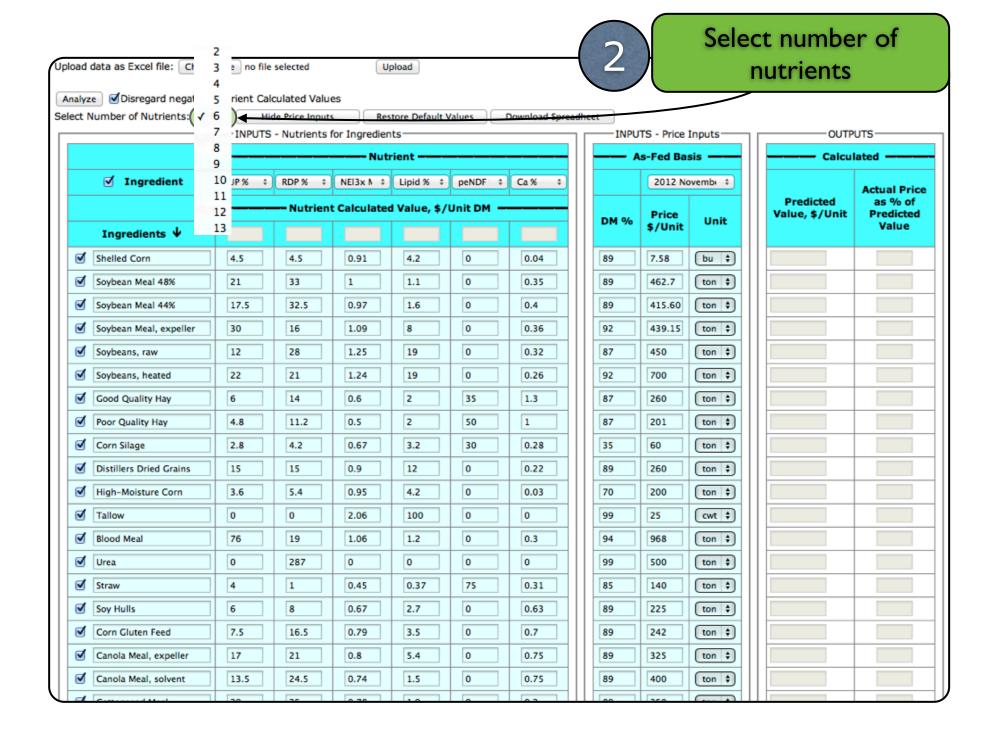

#### Relative value

Calculated price vs. market price

|    |                         |       | ,     | <u></u>    |         |         |      | 11   | Dow          | nload | Sprea       | dsheet                            |
|----|-------------------------|-------|-------|------------|---------|---------|------|------|--------------|-------|-------------|-----------------------------------|
|    | A                       | В     | C     | D          | 2       |         | G    | /    |              |       | - P S.      |                                   |
| 1  | Ingredient              | RUP % | RDP % | NEI3x Mcal | Lipid % | peNDF % | Ca % | DM % | Price \$/Uni | Unit  | Predicted V | Actual Price as<br>% of Predicted |
| 2  | Shelled Corn            | 4.5   | 4.5   | 0.91       | 4.2     | 0       | 0.04 | 89   | 7.58         |       | 7.175       | 106                               |
| 3  | Soybean Meal 48%        | 21    | 33    | 1          | 1.1     | 0       | 0.35 | 89   | 462.7        |       | 457.83      | 101                               |
| 4  | Soybean Meal 44%        | 17.5  | 32.5  | 0.97       | 1.6     | 0       | 0.4  | 89   | 415.6011     |       | 421.416     |                                   |
| 5  | Soybean Meal, expeller  | 30    | 16    | 1.09       | 8       | 0       | 0.36 | 92   | 439.1505     |       | 540,529     | 81                                |
| 6  | Soybeans, raw           | 12    | 28    | 1.25       | 19      | 0       | 0.32 | 87   | 450          | ton   | 419.164     | 107                               |
| 7  | Soybeans, heated        | 22    | 21    | 1.24       | 19      | 0       | 0.26 | 92   | 700          | ton   | 513.416     |                                   |
| 8  | Good Quality Hay        | 6     | 14    | 0.6        |         | 35      | 1.3  | 87   | 260          | ton   | 208.104     | 125                               |
| 9  | Poor Quality Hay        | 4.8   | 11.2  | 0.5        | 2       | 50      | 1    | 87   | 201          | ton   | 170.824     | 118                               |
| 10 | Corn Silage             | 2.8   | 4.2   | 0.67       | 3.2     | 30      | 0.28 | 35   | 60           | ton   | 73.193      | 82                                |
| 11 | Distillers Dried Grains | 15    | 15    | 0.9        | 12      | 0       | 0.22 | 89   | 260          | ton   | 352.972     | 74                                |
| 12 | High-Moisture Corn      | 3.6   | 5.4   | 0.95       | 4.2     | 0       | 0.03 | 70   | 200          | ton   | 204.297     | 98                                |
| 13 | Tallow                  | 0     | 0     | 2.06       | 100     | 0       | 0    | 99   | 25           | cwt   | 24.841      | 101                               |
| 14 | Blood Meal              | 76    | 19    | 1.06       | 1.2     | 0       | 0.3  | 94   | 968          | ton   | 947.34      | 102                               |
| 15 | Urea                    | 0     | 287   | 0          | 0       | 0       | 0    | 99   | 500          | ton   | 500.27      | 100                               |
| 16 | Straw                   | 4     | 1     | 0.45       | 0.37    | 75      | 0.31 | 85   | 140          | ton   | 133.79      | 105                               |
| 17 | Soy Hulls               | 6     | 8     | 0.67       | 2.7     | 0       | 0.63 | 89   | 225          | ton   | 218.846     | 103                               |
| 18 | Corn Gluten Feed        | 7.5   | 16.5  | 0.79       | 3.5     | 0       | 0.7  | 89   | 242          | ton   | 272.393     | 89                                |
| 19 | Canola Meal, expeller   | 17    | 21    | 0.8        | 5.4     | 0       | 0.75 | 89   | 325          | ton   | 358.36      | 91                                |
| 20 | Canola Meal, solvent    | 13.5  | 24.5  | 0.74       | 1.5     | 0       | 0.75 | 89   | 400          | ton   | 322.765     | 124                               |
| 21 | Cottonseed Meal         | 20    | 25    | 0.78       | 1.9     | 0       | 0.2  | 89   | 350          | ton   | 384.871     | 91                                |
| 22 | Wheat Middlings         | 4.5   | 14    | 0.76       | 4.3     | 0       | 0.16 | 89   | 225          | ton   | 235.968     | 95                                |
| 23 | Whole Cottonseed        | 6     | 18    | 0.88       | 19.3    | 22      | 0.17 | 89   | 280          | ton   | 276.896     |                                   |
| 24 | Hi-Pro Distillers       | 22    | 22    | 0.9        | 4       | 0       | 0.22 | 89   | 300          | ton   | 423.894     | 71                                |
| 25 | Wet Distillers          | 12    | 18    | 0.92       | 15      | 0       | 0.22 | 45   | 105          | ton   | 170.317     | 62                                |
| 26 | Brewers Dried Grains    | 15    | 15    | 0.78       | 5.2     | 0       | 0.3  | 89   | 250          | ton   | 327.439     |                                   |
| 27 | Wet Brewers             | 12    | 18    | 0.78       | 5.2     | 0       | 0.35 | 25   | 75           | ton   | 86.468      | 87                                |
| 28 | Malt Sprouts            | 9     | 21    | 0.68       | 2.3     | 0       | 0.24 | 89   |              | ton   | 265.561     | 94                                |
| 29 | Sunflower Meal          | 8     | 21    | 0.63       | 1.4     | 0       | 0.48 | 89   | 275          | ton   | 246.346     |                                   |
| 30 | Beet Pulp               | 5     | 5     | 0.67       | 1.1     | 0       | 0.91 | 89   |              | ton   | 207.021     | 72                                |
| 31 | Hominy                  | 4     | 8     | 0.86       | 4.2     | 0       | 0.03 | 89   |              | ton   | 245.893     | 112                               |
| 32 | Linseed Meal            | 16    | 16    | 0.72       | 1.7     | 0       | 0.4  | 89   | 320          | ton   | 324.491     | 99                                |
| 33 | Molasses                | 2     | 4     | 0.8        | 0.2     | 0       | 1    | 89   | 165          | ton   | 212.136     |                                   |
| 34 | Corn Gluten Meal        | 42    | 23    | 1.08       | 2.5     | 0       | 0.06 | 89   | 730          | ton   | 630.736     |                                   |
| 35 | Wheat Bran              | 3.5   | 14    | 0.73       | 4.3     | 0       | 0.13 | 89   | 240          | ton   | 220.737     | 109                               |