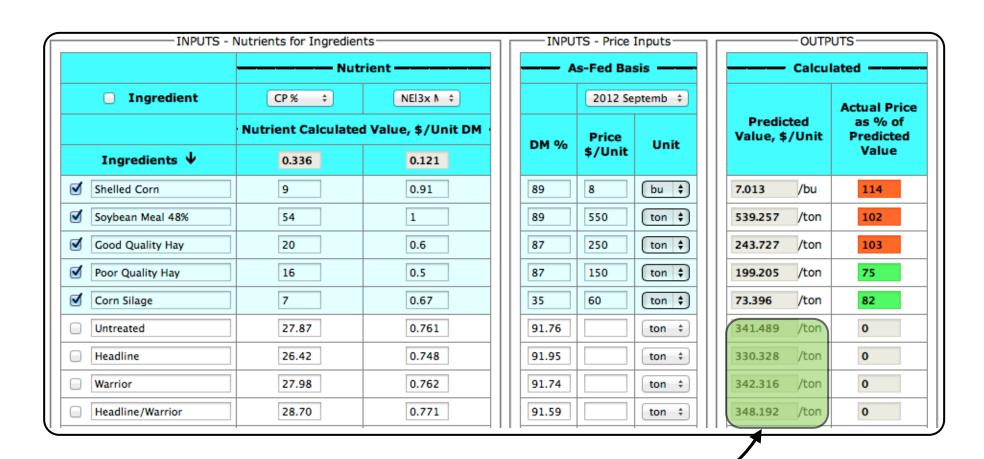

### How FeedVal Does it?

#### Value of a feed

Aggregated value of its nutrients

#### Value of a nutrient

Average value of referee feeds

#### Relative value

Calculated price vs. market price

|    |                         |       | ,     | <u></u>    |         |         |      | 11   | Dow          | nload | Sprea       | dsheet                            |
|----|-------------------------|-------|-------|------------|---------|---------|------|------|--------------|-------|-------------|-----------------------------------|
|    | A                       | В     | C     | D          | 2       |         | G    | /    |              |       | - P S.      |                                   |
| 1  | Ingredient              | RUP % | RDP % | NEI3x Mcal | Lipid % | peNDF % | Ca % | DM % | Price \$/Uni | Unit  | Predicted V | Actual Price as<br>% of Predicted |
| 2  | Shelled Corn            | 4.5   | 4.5   | 0.91       | 4.2     | 0       | 0.04 | 89   | 7.58         |       | 7.175       | 106                               |
| 3  | Soybean Meal 48%        | 21    | 33    | 1          | 1.1     | 0       | 0.35 | 89   | 462.7        |       | 457.83      | 101                               |
| 4  | Soybean Meal 44%        | 17.5  | 32.5  | 0.97       | 1.6     | 0       | 0.4  | 89   | 415.6011     |       | 421.416     |                                   |
| 5  | Soybean Meal, expeller  | 30    | 16    | 1.09       | 8       | 0       | 0.36 | 92   | 439.1505     |       | 540,529     | 81                                |
| 6  | Soybeans, raw           | 12    | 28    | 1.25       | 19      | 0       | 0.32 | 87   | 450          | ton   | 419.164     | 107                               |
| 7  | Soybeans, heated        | 22    | 21    | 1.24       | 19      | 0       | 0.26 | 92   | 700          | ton   | 513.416     |                                   |
| 8  | Good Quality Hay        | 6     | 14    | 0.6        |         | 35      | 1.3  | 87   | 260          | ton   | 208.104     | 125                               |
| 9  | Poor Quality Hay        | 4.8   | 11.2  | 0.5        | 2       | 50      | 1    | 87   | 201          | ton   | 170.824     | 118                               |
| 10 | Corn Silage             | 2.8   | 4.2   | 0.67       | 3.2     | 30      | 0.28 | 35   | 60           | ton   | 73.193      | 82                                |
| 11 | Distillers Dried Grains | 15    | 15    | 0.9        | 12      | 0       | 0.22 | 89   | 260          | ton   | 352.972     | 74                                |
| 12 | High-Moisture Corn      | 3.6   | 5.4   | 0.95       | 4.2     | 0       | 0.03 | 70   | 200          | ton   | 204.297     | 98                                |
| 13 | Tallow                  | 0     | 0     | 2.06       | 100     | 0       | 0    | 99   | 25           | cwt   | 24.841      | 101                               |
| 14 | Blood Meal              | 76    | 19    | 1.06       | 1.2     | 0       | 0.3  | 94   | 968          | ton   | 947.34      | 102                               |
| 15 | Urea                    | 0     | 287   | 0          | 0       | 0       | 0    | 99   | 500          | ton   | 500.27      | 100                               |
| 16 | Straw                   | 4     | 1     | 0.45       | 0.37    | 75      | 0.31 | 85   | 140          | ton   | 133.79      | 105                               |
| 17 | Soy Hulls               | 6     | 8     | 0.67       | 2.7     | 0       | 0.63 | 89   | 225          | ton   | 218.846     | 103                               |
| 18 | Corn Gluten Feed        | 7.5   | 16.5  | 0.79       | 3.5     | 0       | 0.7  | 89   | 242          | ton   | 272.393     | 89                                |
| 19 | Canola Meal, expeller   | 17    | 21    | 0.8        | 5.4     | 0       | 0.75 | 89   | 325          | ton   | 358.36      | 91                                |
| 20 | Canola Meal, solvent    | 13.5  | 24.5  | 0.74       | 1.5     | 0       | 0.75 | 89   | 400          | ton   | 322.765     | 124                               |
| 21 | Cottonseed Meal         | 20    | 25    | 0.78       | 1.9     | 0       | 0.2  | 89   | 350          | ton   | 384.871     | 91                                |
| 22 | Wheat Middlings         | 4.5   | 14    | 0.76       | 4.3     | 0       | 0.16 | 89   | 225          | ton   | 235.968     | 95                                |
| 23 | Whole Cottonseed        | 6     | 18    | 0.88       | 19.3    | 22      | 0.17 | 89   | 280          | ton   | 276.896     |                                   |
| 24 | Hi-Pro Distillers       | 22    | 22    | 0.9        | 4       | 0       | 0.22 | 89   | 300          | ton   | 423.894     | 71                                |
| 25 | Wet Distillers          | 12    | 18    | 0.92       | 15      | 0       | 0.22 | 45   | 105          | ton   | 170.317     | 62                                |
| 26 | Brewers Dried Grains    | 15    | 15    | 0.78       | 5.2     | 0       | 0.3  | 89   | 250          | ton   | 327.439     |                                   |
| 27 | Wet Brewers             | 12    | 18    | 0.78       | 5.2     | 0       | 0.35 | 25   | 75           | ton   | 86.468      | 87                                |
| 28 | Malt Sprouts            | 9     | 21    | 0.68       | 2.3     | 0       | 0.24 | 89   |              | ton   | 265.561     | 94                                |
| 29 | Sunflower Meal          | 8     | 21    | 0.63       | 1.4     | 0       | 0.48 | 89   | 275          | ton   | 246.346     |                                   |
| 30 | Beet Pulp               | 5     | 5     | 0.67       | 1.1     | 0       | 0.91 | 89   |              | ton   | 207.021     | 72                                |
| 31 | Hominy                  | 4     | 8     | 0.86       | 4.2     | 0       | 0.03 | 89   |              | ton   | 245.893     | 112                               |
| 32 | Linseed Meal            | 16    | 16    | 0.72       | 1.7     | 0       | 0.4  | 89   | 320          | ton   | 324.491     | 99                                |
| 33 | Molasses                | 2     | 4     | 0.8        | 0.2     | 0       | 1    | 89   | 165          | ton   | 212.136     |                                   |
| 34 | Corn Gluten Meal        | 42    | 23    | 1.08       | 2.5     | 0       | 0.06 | 89   | 730          | ton   | 630.736     |                                   |
| 35 | Wheat Bran              | 3.5   | 14    | 0.73       | 4.3     | 0       | 0.13 | 89   | 240          | ton   | 220.737     | 109                               |