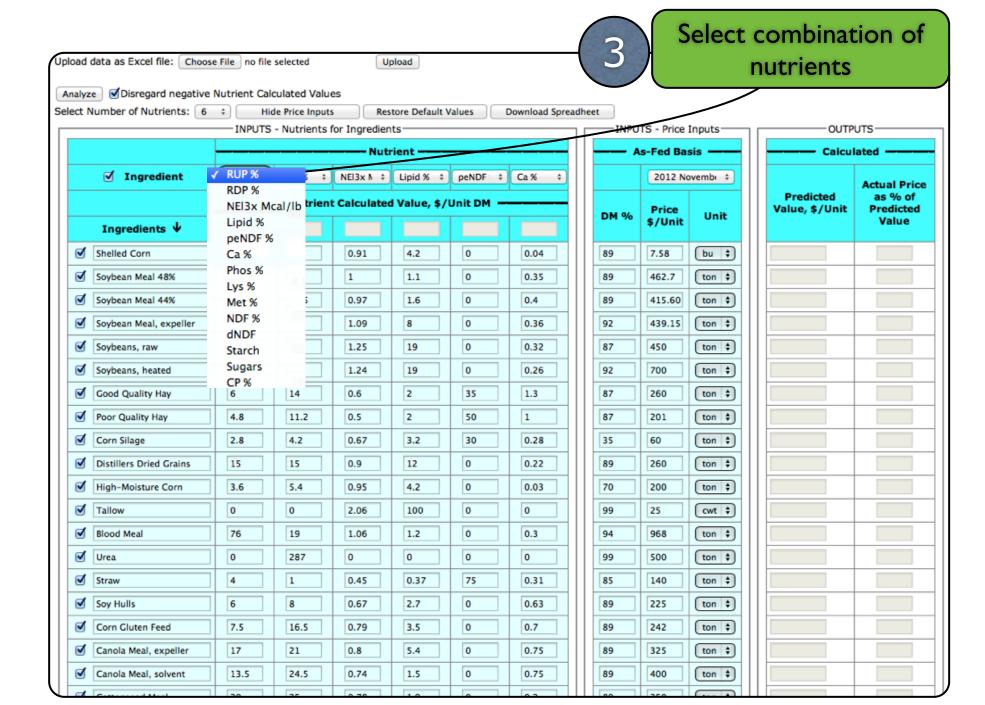

### How FeedVal Does it?

#### Value of a feed

Aggregated value of its nutrients

#### Value of a nutrient

Average value of referee feeds

#### Relative value

Calculated price vs. market price

|    |                         |       | ,     | <u></u>    |         |         |      | 11   | Dow          | nload | Sprea       | dsheet                            |
|----|-------------------------|-------|-------|------------|---------|---------|------|------|--------------|-------|-------------|-----------------------------------|
|    | A                       | В     | C     | D          | 2       |         | G    | /    |              |       | - P S.      |                                   |
| 1  | Ingredient              | RUP % | RDP % | NEI3x Mcal | Lipid % | peNDF % | Ca % | DM % | Price \$/Uni | Unit  | Predicted V | Actual Price as<br>% of Predicted |
| 2  | Shelled Corn            | 4.5   | 4.5   | 0.91       | 4.2     | 0       | 0.04 | 89   | 7.58         |       | 7.175       | 106                               |
| 3  | Soybean Meal 48%        | 21    | 33    | 1          | 1.1     | 0       | 0.35 | 89   | 462.7        |       | 457.83      | 101                               |
| 4  | Soybean Meal 44%        | 17.5  | 32.5  | 0.97       | 1.6     | 0       | 0.4  | 89   | 415.6011     |       | 421.416     |                                   |
| 5  | Soybean Meal, expeller  | 30    | 16    | 1.09       | 8       | 0       | 0.36 | 92   | 439.1505     |       | 540,529     | 81                                |
| 6  | Soybeans, raw           | 12    | 28    | 1.25       | 19      | 0       | 0.32 | 87   | 450          | ton   | 419.164     | 107                               |
| 7  | Soybeans, heated        | 22    | 21    | 1.24       | 19      | 0       | 0.26 | 92   | 700          | ton   | 513.416     |                                   |
| 8  | Good Quality Hay        | 6     | 14    | 0.6        |         | 35      | 1.3  | 87   | 260          | ton   | 208.104     | 125                               |
| 9  | Poor Quality Hay        | 4.8   | 11.2  | 0.5        | 2       | 50      | 1    | 87   | 201          | ton   | 170.824     | 118                               |
| 10 | Corn Silage             | 2.8   | 4.2   | 0.67       | 3.2     | 30      | 0.28 | 35   | 60           | ton   | 73.193      | 82                                |
| 11 | Distillers Dried Grains | 15    | 15    | 0.9        | 12      | 0       | 0.22 | 89   | 260          | ton   | 352.972     | 74                                |
| 12 | High-Moisture Corn      | 3.6   | 5.4   | 0.95       | 4.2     | 0       | 0.03 | 70   | 200          | ton   | 204.297     | 98                                |
| 13 | Tallow                  | 0     | 0     | 2.06       | 100     | 0       | 0    | 99   | 25           | cwt   | 24.841      | 101                               |
| 14 | Blood Meal              | 76    | 19    | 1.06       | 1.2     | 0       | 0.3  | 94   | 968          | ton   | 947.34      | 102                               |
| 15 | Urea                    | 0     | 287   | 0          | 0       | 0       | 0    | 99   | 500          | ton   | 500.27      | 100                               |
| 16 | Straw                   | 4     | 1     | 0.45       | 0.37    | 75      | 0.31 | 85   | 140          | ton   | 133.79      | 105                               |
| 17 | Soy Hulls               | 6     | 8     | 0.67       | 2.7     | 0       | 0.63 | 89   | 225          | ton   | 218.846     | 103                               |
| 18 | Corn Gluten Feed        | 7.5   | 16.5  | 0.79       | 3.5     | 0       | 0.7  | 89   | 242          | ton   | 272.393     | 89                                |
| 19 | Canola Meal, expeller   | 17    | 21    | 0.8        | 5.4     | 0       | 0.75 | 89   | 325          | ton   | 358.36      | 91                                |
| 20 | Canola Meal, solvent    | 13.5  | 24.5  | 0.74       | 1.5     | 0       | 0.75 | 89   | 400          | ton   | 322.765     | 124                               |
| 21 | Cottonseed Meal         | 20    | 25    | 0.78       | 1.9     | 0       | 0.2  | 89   | 350          | ton   | 384.871     | 91                                |
| 22 | Wheat Middlings         | 4.5   | 14    | 0.76       | 4.3     | 0       | 0.16 | 89   | 225          | ton   | 235.968     | 95                                |
| 23 | Whole Cottonseed        | 6     | 18    | 0.88       | 19.3    | 22      | 0.17 | 89   | 280          | ton   | 276.896     |                                   |
| 24 | Hi-Pro Distillers       | 22    | 22    | 0.9        | 4       | 0       | 0.22 | 89   | 300          | ton   | 423.894     | 71                                |
| 25 | Wet Distillers          | 12    | 18    | 0.92       | 15      | 0       | 0.22 | 45   | 105          | ton   | 170.317     | 62                                |
| 26 | Brewers Dried Grains    | 15    | 15    | 0.78       | 5.2     | 0       | 0.3  | 89   | 250          | ton   | 327.439     |                                   |
| 27 | Wet Brewers             | 12    | 18    | 0.78       | 5.2     | 0       | 0.35 | 25   | 75           | ton   | 86.468      | 87                                |
| 28 | Malt Sprouts            | 9     | 21    | 0.68       | 2.3     | 0       | 0.24 | 89   |              | ton   | 265.561     | 94                                |
| 29 | Sunflower Meal          | 8     | 21    | 0.63       | 1.4     | 0       | 0.48 | 89   | 275          | ton   | 246.346     |                                   |
| 30 | Beet Pulp               | 5     | 5     | 0.67       | 1.1     | 0       | 0.91 | 89   |              | ton   | 207.021     | 72                                |
| 31 | Hominy                  | 4     | 8     | 0.86       | 4.2     | 0       | 0.03 | 89   |              | ton   | 245.893     | 112                               |
| 32 | Linseed Meal            | 16    | 16    | 0.72       | 1.7     | 0       | 0.4  | 89   | 320          | ton   | 324.491     | 99                                |
| 33 | Molasses                | 2     | 4     | 0.8        | 0.2     | 0       | 1    | 89   | 165          | ton   | 212.136     |                                   |
| 34 | Corn Gluten Meal        | 42    | 23    | 1.08       | 2.5     | 0       | 0.06 | 89   | 730          | ton   | 630.736     |                                   |
| 35 | Wheat Bran              | 3.5   | 14    | 0.73       | 4.3     | 0       | 0.13 | 89   | 240          | ton   | 220.737     | 109                               |