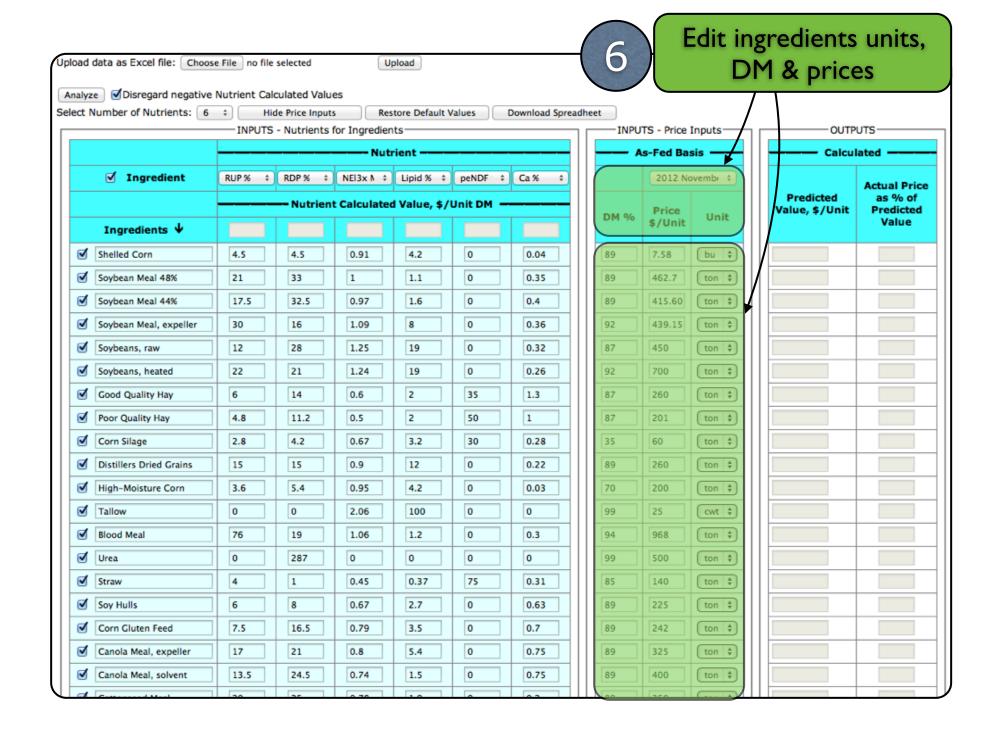

### How FeedVal Does it?

#### Value of a feed

Aggregated value of its nutrients

#### Value of a nutrient

Average value of referee feeds

#### Relative value

Calculated price vs. market price

|    |                         |       | ,     | <u></u>    |         |         |      | 11   | Dow          | nload | Sprea       | dsheet                            |
|----|-------------------------|-------|-------|------------|---------|---------|------|------|--------------|-------|-------------|-----------------------------------|
|    | A                       | В     | C     | D          | 2       |         | G    | /    |              |       | - P S.      |                                   |
| 1  | Ingredient              | RUP % | RDP % | NEI3x Mcal | Lipid % | peNDF % | Ca % | DM % | Price \$/Uni | Unit  | Predicted V | Actual Price as<br>% of Predicted |
| 2  | Shelled Corn            | 4.5   | 4.5   | 0.91       | 4.2     | 0       | 0.04 | 89   | 7.58         |       | 7.175       | 106                               |
| 3  | Soybean Meal 48%        | 21    | 33    | 1          | 1.1     | 0       | 0.35 | 89   | 462.7        |       | 457.83      | 101                               |
| 4  | Soybean Meal 44%        | 17.5  | 32.5  | 0.97       | 1.6     | 0       | 0.4  | 89   | 415.6011     |       | 421.416     |                                   |
| 5  | Soybean Meal, expeller  | 30    | 16    | 1.09       | 8       | 0       | 0.36 | 92   | 439.1505     |       | 540,529     | 81                                |
| 6  | Soybeans, raw           | 12    | 28    | 1.25       | 19      | 0       | 0.32 | 87   | 450          | ton   | 419.164     | 107                               |
| 7  | Soybeans, heated        | 22    | 21    | 1.24       | 19      | 0       | 0.26 | 92   | 700          | ton   | 513.416     |                                   |
| 8  | Good Quality Hay        | 6     | 14    | 0.6        |         | 35      | 1.3  | 87   | 260          | ton   | 208.104     | 125                               |
| 9  | Poor Quality Hay        | 4.8   | 11.2  | 0.5        | 2       | 50      | 1    | 87   | 201          | ton   | 170.824     | 118                               |
| 10 | Corn Silage             | 2.8   | 4.2   | 0.67       | 3.2     | 30      | 0.28 | 35   | 60           | ton   | 73.193      | 82                                |
| 11 | Distillers Dried Grains | 15    | 15    | 0.9        | 12      | 0       | 0.22 | 89   | 260          | ton   | 352.972     | 74                                |
| 12 | High-Moisture Corn      | 3.6   | 5.4   | 0.95       | 4.2     | 0       | 0.03 | 70   | 200          | ton   | 204.297     | 98                                |
| 13 | Tallow                  | 0     | 0     | 2.06       | 100     | 0       | 0    | 99   | 25           | cwt   | 24.841      | 101                               |
| 14 | Blood Meal              | 76    | 19    | 1.06       | 1.2     | 0       | 0.3  | 94   | 968          | ton   | 947.34      | 102                               |
| 15 | Urea                    | 0     | 287   | 0          | 0       | 0       | 0    | 99   | 500          | ton   | 500.27      | 100                               |
| 16 | Straw                   | 4     | 1     | 0.45       | 0.37    | 75      | 0.31 | 85   | 140          | ton   | 133.79      | 105                               |
| 17 | Soy Hulls               | 6     | 8     | 0.67       | 2.7     | 0       | 0.63 | 89   | 225          | ton   | 218.846     | 103                               |
| 18 | Corn Gluten Feed        | 7.5   | 16.5  | 0.79       | 3.5     | 0       | 0.7  | 89   | 242          | ton   | 272.393     | 89                                |
| 19 | Canola Meal, expeller   | 17    | 21    | 0.8        | 5.4     | 0       | 0.75 | 89   | 325          | ton   | 358.36      | 91                                |
| 20 | Canola Meal, solvent    | 13.5  | 24.5  | 0.74       | 1.5     | 0       | 0.75 | 89   | 400          | ton   | 322.765     | 124                               |
| 21 | Cottonseed Meal         | 20    | 25    | 0.78       | 1.9     | 0       | 0.2  | 89   | 350          | ton   | 384.871     | 91                                |
| 22 | Wheat Middlings         | 4.5   | 14    | 0.76       | 4.3     | 0       | 0.16 | 89   | 225          | ton   | 235.968     | 95                                |
| 23 | Whole Cottonseed        | 6     | 18    | 0.88       | 19.3    | 22      | 0.17 | 89   | 280          | ton   | 276.896     |                                   |
| 24 | Hi-Pro Distillers       | 22    | 22    | 0.9        | 4       | 0       | 0.22 | 89   | 300          | ton   | 423.894     | 71                                |
| 25 | Wet Distillers          | 12    | 18    | 0.92       | 15      | 0       | 0.22 | 45   | 105          | ton   | 170.317     | 62                                |
| 26 | Brewers Dried Grains    | 15    | 15    | 0.78       | 5.2     | 0       | 0.3  | 89   | 250          | ton   | 327.439     |                                   |
| 27 | Wet Brewers             | 12    | 18    | 0.78       | 5.2     | 0       | 0.35 | 25   | 75           | ton   | 86.468      | 87                                |
| 28 | Malt Sprouts            | 9     | 21    | 0.68       | 2.3     | 0       | 0.24 | 89   |              | ton   | 265.561     | 94                                |
| 29 | Sunflower Meal          | 8     | 21    | 0.63       | 1.4     | 0       | 0.48 | 89   | 275          | ton   | 246.346     |                                   |
| 30 | Beet Pulp               | 5     | 5     | 0.67       | 1.1     | 0       | 0.91 | 89   |              | ton   | 207.021     | 72                                |
| 31 | Hominy                  | 4     | 8     | 0.86       | 4.2     | 0       | 0.03 | 89   |              | ton   | 245.893     | 112                               |
| 32 | Linseed Meal            | 16    | 16    | 0.72       | 1.7     | 0       | 0.4  | 89   | 320          | ton   | 324.491     | 99                                |
| 33 | Molasses                | 2     | 4     | 0.8        | 0.2     | 0       | 1    | 89   | 165          | ton   | 212.136     |                                   |
| 34 | Corn Gluten Meal        | 42    | 23    | 1.08       | 2.5     | 0       | 0.06 | 89   | 730          | ton   | 630.736     |                                   |
| 35 | Wheat Bran              | 3.5   | 14    | 0.73       | 4.3     | 0       | 0.13 | 89   | 240          | ton   | 220.737     | 109                               |