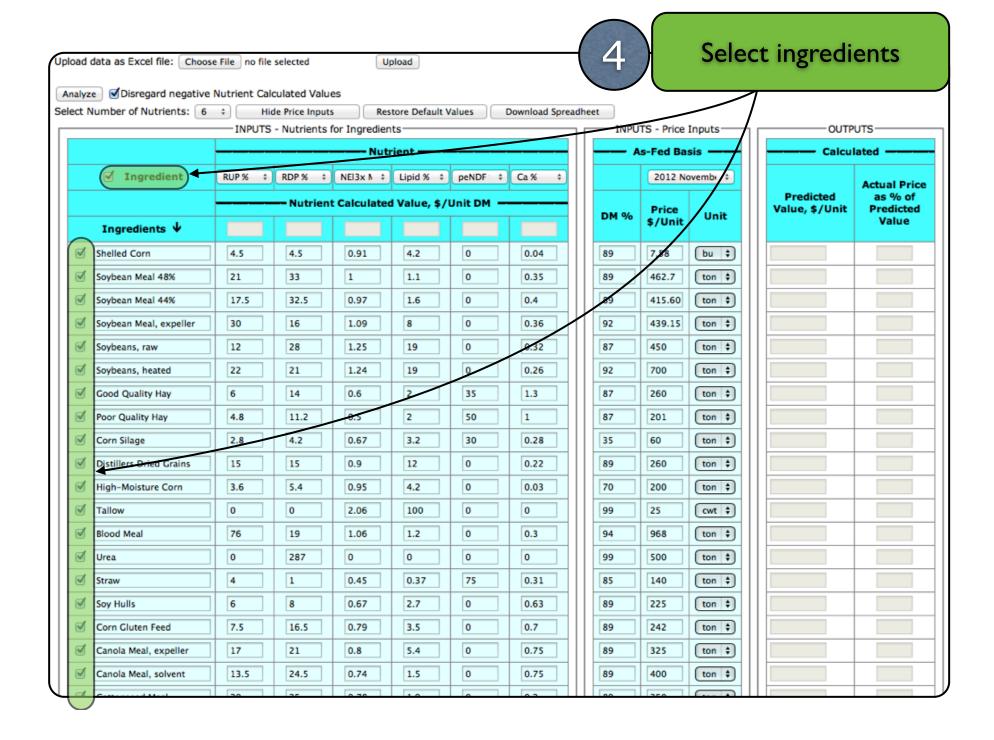

### How FeedVal Does it?

#### Value of a feed

Aggregated value of its nutrients

#### Value of a nutrient

Average value of referee feeds

#### Relative value

Calculated price vs. market price

|    |                         |       | ,     | <u></u>    |         |         |      | 11   | Dow          | nload | Sprea       | dsheet                            |
|----|-------------------------|-------|-------|------------|---------|---------|------|------|--------------|-------|-------------|-----------------------------------|
|    | A                       | В     | C     | D          | 2       |         | G    | /    |              |       | - P S.      |                                   |
| 1  | Ingredient              | RUP % | RDP % | NEI3x Mcal | Lipid % | peNDF % | Ca % | DM % | Price \$/Uni | Unit  | Predicted V | Actual Price as<br>% of Predicted |
| 2  | Shelled Corn            | 4.5   | 4.5   | 0.91       | 4.2     | 0       | 0.04 | 89   | 7.58         |       | 7.175       | 106                               |
| 3  | Soybean Meal 48%        | 21    | 33    | 1          | 1.1     | 0       | 0.35 | 89   | 462.7        |       | 457.83      | 101                               |
| 4  | Soybean Meal 44%        | 17.5  | 32.5  | 0.97       | 1.6     | 0       | 0.4  | 89   | 415.6011     |       | 421.416     |                                   |
| 5  | Soybean Meal, expeller  | 30    | 16    | 1.09       | 8       | 0       | 0.36 | 92   | 439.1505     |       | 540,529     | 81                                |
| 6  | Soybeans, raw           | 12    | 28    | 1.25       | 19      | 0       | 0.32 | 87   | 450          | ton   | 419.164     | 107                               |
| 7  | Soybeans, heated        | 22    | 21    | 1.24       | 19      | 0       | 0.26 | 92   | 700          | ton   | 513.416     |                                   |
| 8  | Good Quality Hay        | 6     | 14    | 0.6        |         | 35      | 1.3  | 87   | 260          | ton   | 208.104     | 125                               |
| 9  | Poor Quality Hay        | 4.8   | 11.2  | 0.5        | 2       | 50      | 1    | 87   | 201          | ton   | 170.824     | 118                               |
| 10 | Corn Silage             | 2.8   | 4.2   | 0.67       | 3.2     | 30      | 0.28 | 35   | 60           | ton   | 73.193      | 82                                |
| 11 | Distillers Dried Grains | 15    | 15    | 0.9        | 12      | 0       | 0.22 | 89   | 260          | ton   | 352.972     | 74                                |
| 12 | High-Moisture Corn      | 3.6   | 5.4   | 0.95       | 4.2     | 0       | 0.03 | 70   | 200          | ton   | 204.297     | 98                                |
| 13 | Tallow                  | 0     | 0     | 2.06       | 100     | 0       | 0    | 99   | 25           | cwt   | 24.841      | 101                               |
| 14 | Blood Meal              | 76    | 19    | 1.06       | 1.2     | 0       | 0.3  | 94   | 968          | ton   | 947.34      | 102                               |
| 15 | Urea                    | 0     | 287   | 0          | 0       | 0       | 0    | 99   | 500          | ton   | 500.27      | 100                               |
| 16 | Straw                   | 4     | 1     | 0.45       | 0.37    | 75      | 0.31 | 85   | 140          | ton   | 133.79      | 105                               |
| 17 | Soy Hulls               | 6     | 8     | 0.67       | 2.7     | 0       | 0.63 | 89   | 225          | ton   | 218.846     | 103                               |
| 18 | Corn Gluten Feed        | 7.5   | 16.5  | 0.79       | 3.5     | 0       | 0.7  | 89   | 242          | ton   | 272.393     | 89                                |
| 19 | Canola Meal, expeller   | 17    | 21    | 0.8        | 5.4     | 0       | 0.75 | 89   | 325          | ton   | 358.36      | 91                                |
| 20 | Canola Meal, solvent    | 13.5  | 24.5  | 0.74       | 1.5     | 0       | 0.75 | 89   | 400          | ton   | 322.765     | 124                               |
| 21 | Cottonseed Meal         | 20    | 25    | 0.78       | 1.9     | 0       | 0.2  | 89   | 350          | ton   | 384.871     | 91                                |
| 22 | Wheat Middlings         | 4.5   | 14    | 0.76       | 4.3     | 0       | 0.16 | 89   | 225          | ton   | 235.968     | 95                                |
| 23 | Whole Cottonseed        | 6     | 18    | 0.88       | 19.3    | 22      | 0.17 | 89   | 280          | ton   | 276.896     |                                   |
| 24 | Hi-Pro Distillers       | 22    | 22    | 0.9        | 4       | 0       | 0.22 | 89   | 300          | ton   | 423.894     | 71                                |
| 25 | Wet Distillers          | 12    | 18    | 0.92       | 15      | 0       | 0.22 | 45   | 105          | ton   | 170.317     | 62                                |
| 26 | Brewers Dried Grains    | 15    | 15    | 0.78       | 5.2     | 0       | 0.3  | 89   | 250          | ton   | 327.439     |                                   |
| 27 | Wet Brewers             | 12    | 18    | 0.78       | 5.2     | 0       | 0.35 | 25   | 75           | ton   | 86.468      | 87                                |
| 28 | Malt Sprouts            | 9     | 21    | 0.68       | 2.3     | 0       | 0.24 | 89   |              | ton   | 265.561     | 94                                |
| 29 | Sunflower Meal          | 8     | 21    | 0.63       | 1.4     | 0       | 0.48 | 89   | 275          | ton   | 246.346     |                                   |
| 30 | Beet Pulp               | 5     | 5     | 0.67       | 1.1     | 0       | 0.91 | 89   |              | ton   | 207.021     | 72                                |
| 31 | Hominy                  | 4     | 8     | 0.86       | 4.2     | 0       | 0.03 | 89   |              | ton   | 245.893     | 112                               |
| 32 | Linseed Meal            | 16    | 16    | 0.72       | 1.7     | 0       | 0.4  | 89   | 320          | ton   | 324.491     | 99                                |
| 33 | Molasses                | 2     | 4     | 0.8        | 0.2     | 0       | 1    | 89   | 165          | ton   | 212.136     |                                   |
| 34 | Corn Gluten Meal        | 42    | 23    | 1.08       | 2.5     | 0       | 0.06 | 89   | 730          | ton   | 630.736     |                                   |
| 35 | Wheat Bran              | 3.5   | 14    | 0.73       | 4.3     | 0       | 0.13 | 89   | 240          | ton   | 220.737     | 109                               |